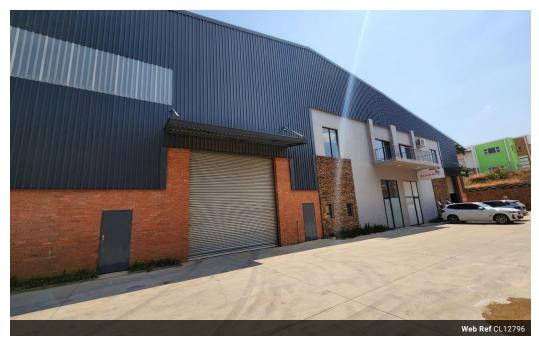

## 486m<sup>2</sup> Functional Warehouse for Rent in Cosmo Business Park

Position your business in the heart of Cosmo Business Park with this secure and well-maintained 486m<sup>2</sup> warehouse. Featuring a high on-grade roller shutter door, level flooring, and excellent natural light, this versatile space is ideal for warehousing, light manufacturing, or distribution. With generous eave height and an 80-amp three-phase power supply, it's built for operational efficiency.

The property includes a tidy, tiled reception area, private offices, kitchenettes, and restrooms catering to both office and warehouse staff. Set in a fully paved park with superb truck access and additional units available, this is the perfect location to grow your