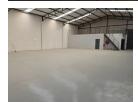

### Neat, Modern Unit To Let in Secure Cosmo Business Park

This well-maintained unit in Cosmo Business Park offers a clean, professional space with modern finishes, neat flooring, and energy-saving LED lighting—ideal for a range of light industrial or commercial operations. A convenient sliding door provides easy access for goods handling, while the secure park setting ensures peace of mind.

Yes

The unit includes 80 amps of three-phase power, a welcoming reception, staff ablutions, a kitchenette, and a mezzanine level

#### Interior

Floor Loading Cap. Power 3 Phase Power Amps Exterior Security

5 Tn/m<sup>2</sup>

Yes

80

**Sizes** Floor Size Land Size Building Height

438m² 483m² 8m

https://www.newpointproperty.co.za