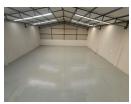

### Neat, Modern Unit To Let in Secure Cosmo Business Park

This well-maintained unit in Cosmo Business Park offers a clean, professional space with modern finishes, neat flooring, and energy-saving LED lighting—ideal for a range of light industrial or commercial operations. A convenient sliding door provides easy access for goods handling, while the secure park setting ensures peace of mind.

Yes

The unit includes 80 amps of three-phase power, a welcoming reception, staff ablutions, a kitchenette, and a mezzanine level

#### Interior

Floor Loading Cap. Power 3 Phase Power Amps Exterior Security

5 Tn/m<sup>2</sup>

Yes

80

**Sizes** Floor Size Land Size Building Height

438m² 483m² 8m

https://www.newpointproperty.co.za