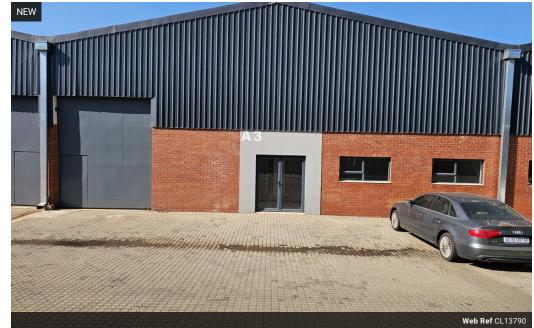

### Neat, Modern Unit To Let in Secure Cosmo Business Park

This well-maintained unit in Cosmo Business Park offers a clean, professional space with modern finishes, neat flooring, and energy-saving LED lighting—ideal for a range of light industrial or commercial operations. A convenient sliding door provides easy access for goods handling, while the secure park setting ensures peace of mind.

### Features

Zoning Industrial

#### Interior

Floor Loading Cap. Power 3 Phase Power Amps Exterior Security

5 Tn/m<sup>2</sup>

Yes

80

**Sizes** Floor Size Land Size Building Height

438m² 483m² 8m

https://www.newpointproperty.co.za