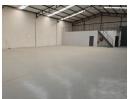

## Modern Unit for Rent in Cosmo Business Park

This clean and well-kept unit is located in the safe and popular Cosmo Business Park. It has modern finishes and neat flooring, making it a great space for many types of businesses.

The unit has strong power supply with 80 amps of three-phase electricity, which makes it ideal for light industrial or commercial work. Inside, there is a small reception area, a kitchenette, and bathrooms for staff.

Energy-saving LED lights are fitted throughout the space. There is also a mezzanine level above the office, which can be used for extra storage or more office space.

A sliding door makes it easy to move items in and out.