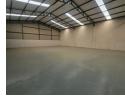

## Modern Unit for Rent in Cosmo Business Park

This clean and well-kept unit is located in the safe and popular Cosmo Business Park. It has modern finishes and neat flooring, making it a great space for many types of businesses.

Energy-saving LED lights are fitted throughout the space. There is also a mezzanine level above the office, which can be used for extra storage or more office space.

A sliding door makes it easy to move items in and out.