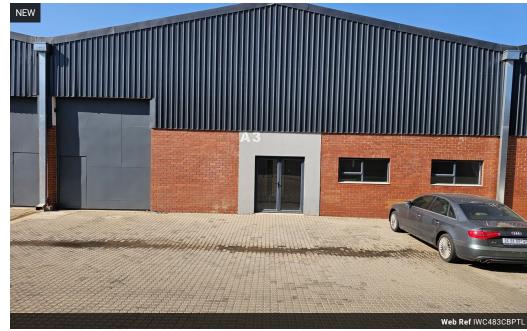

## Modern Unit for Rent in Cosmo Business Park

This clean and well-kept unit is located in the safe and popular Cosmo Business Park. It has modern finishes and neat flooring, making it a great space for many types of businesses.

The unit has strong power supply with 80 amps of three-phase electricity, which makes it ideal for light industrial or commercial work. Inside, there is a small reception area, a kitchenette, and bathrooms for staff.

## Features

**Zoning** Industrial

Interior5 Tn/m²Floor Loading Cap.5 Tn/m²Power 3 PhaseYesPower Amps80

**Exterior** Security

Yes

**Sizes**Floor Size
Land Size

**Building Height** 

438m² 483m² 8m