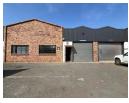

## Affordable & Functional 223m² Warehouse in Strijdompark - Ideal for Light Industrial Use

This neat 223m² warehouse is available immediately in a secure business park in Strijdompark, Randburg, at just R13,500/month (excl. VAT). With a high roof for vertical storage and an open-plan layout, it's perfect for light manufacturing, storage, or distribution, offering easy access and excellent utility.

The unit includes a reception area, private office, back storage room, single toilet, and 3-phase power—covering all your operational needs. Located in a well-managed park with great security, this is an excellent move-in-ready space for businesses looking to grow