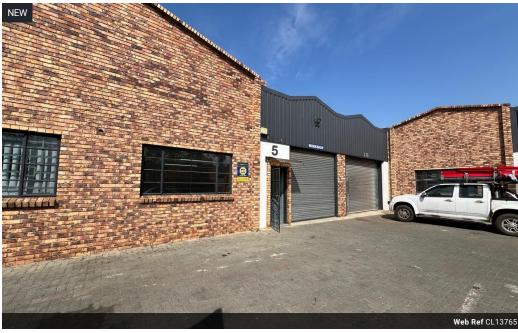

## Affordable & Functional 223m² Warehouse in Strijdompark - Ideal for Light Industrial Use

This neat 223m² warehouse is available immediately in a secure business park in Strijdompark, Randburg, at just R13,500/month (excl. VAT). With a high roof for vertical storage and an open-plan layout, it's perfect for light manufacturing, storage, or distribution, offering easy access and excellent utility.

The unit includes a reception area, private office, back storage room, single toilet, and 3-phase power—covering all your operational needs. Located in a well-managed park with great security, this is an excellent move-in-ready space for businesses looking to grow