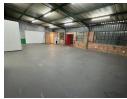

## Affordable & Functional 223m² Warehouse in Strijdompark - Ideal for Light Industrial Use

This neat 223m² warehouse is available immediately in a secure business park in Strijdompark, Randburg, at just R13,500/month (excl. VAT). With a high roof for vertical storage and an open-plan layout, it's perfect for light manufacturing, storage, or distribution, offering easy access and excellent utility.

The unit includes a reception area, private office, back storage room, single toilet, and 3-phase power—covering all your operational needs. Located in a well-managed park with great security, this is an excellent move-in-ready space for businesses looking to grow