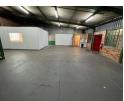

## Affordable & Functional 223m² Warehouse in Strijdompark - Ideal for Light Industrial Use

This neat 223m² warehouse is available immediately in a secure business park in Strijdompark, Randburg, at just R13,500/month (excl. VAT). With a high roof for vertical storage and an open-plan layout, it's perfect for light manufacturing, storage, or distribution, offering easy access and excellent utility.

The unit includes a reception area, private office, back storage room, single toilet, and 3-phase power—covering all your operational needs. Located in a well-managed park with great security, this is an excellent move-in-ready space for businesses looking to grow