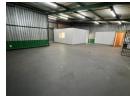

## Affordable & Functional 223m² Warehouse in Strijdompark - Ideal for Light Industrial Use

This neat 223m² warehouse is available immediately in a secure business park in Strijdompark, Randburg, at just R13,500/month (excl. VAT). With a high roof for vertical storage and an open-plan layout, it's perfect for light manufacturing, storage, or distribution, offering easy access and excellent utility.

The unit includes a reception area, private office, back storage room, single toilet, and 3-phase power—covering all your operational needs. Located in a well-managed park with great security, this is an excellent move-in-ready space for businesses looking to grow