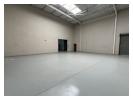

## Industrial Property to Rent in Strijdompark, Randburg

This industrial free-standing property offers 2,618sqm of versatile space and is immediately available to rent at R222,530 per month (excluding VAT). Ideally situated just off the prominent Malibongwe Drive in Strijdompark, Randburg, the property enjoys excellent exposure and high visibility—perfect for businesses seeking a well-located premises to enhance their brand presence. The space is intelligently configured to accommodate warehouse operations, retail/showroom functions, and administrative offices, making it an ideal choice for a variety of commercial and industrial tenants.

Set on a generous 4,354sqm stand, the property provides ample space for staff and customer parking, as well as seamless truck

## **Features**

Zoning Industrial

| Interior           |                     | Exterior             |     | Sizes      |        |
|--------------------|---------------------|----------------------|-----|------------|--------|
| Floor Loading Cap. | 3 Tn/m <sup>2</sup> | Security             | Yes | Floor Size | 2,618m |
| Air Conditioning   | Yes                 | Covered Parking Bays | 10  |            |        |
| Power 3 Phase      | Yes                 | Open Parking Bays    | 60  |            |        |
| Power Amps         | 375                 |                      |     |            |        |