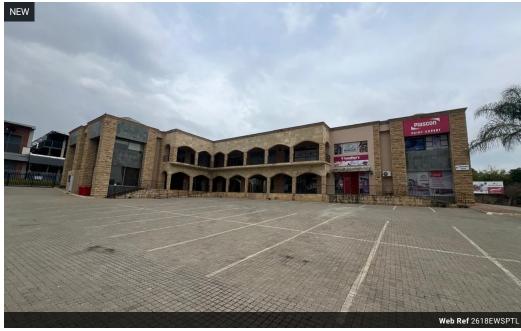

## Industrial Property to Rent in Strijdompark, Randburg

This industrial free-standing property offers 2,618sqm of versatile space and is immediately available to rent at R222,530 per month (excluding VAT). Ideally situated just off the prominent Malibongwe Drive in Strijdompark, Randburg, the property enjoys excellent exposure and high visibility—perfect for businesses seeking a well-located premises to enhance their brand presence. The space is intelligently configured to accommodate warehouse operations, retail/showroom functions, and administrative offices, making it an ideal choice for a variety of commercial and industrial tenants.

Set on a generous 4,354sqm stand, the property provides ample space for staff and customer parking, as well as seamless truck