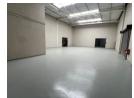

## Industrial Property to Rent in Strijdompark, Randburg

This industrial free-standing property offers 2,618sqm of versatile space and is immediately available to rent at R222,530 per month (excluding VAT). Ideally situated just off the prominent Malibongwe Drive in Strijdompark, Randburg, the property enjoys excellent exposure and high visibility—perfect for businesses seeking a well-located premises to enhance their brand presence. The space is intelligently configured to accommodate warehouse operations, retail/showroom functions, and administrative offices, making it an ideal choice for a variety of commercial and industrial tenants.

## **Features**

Zoning Industrial

| Interior           |                     | Exterior             |     | Sizes      |        |
|--------------------|---------------------|----------------------|-----|------------|--------|
| Floor Loading Cap. | 3 Tn/m <sup>2</sup> | Security             | Yes | Floor Size | 2,618m |
| Air Conditioning   | Yes                 | Covered Parking Bays | 10  |            |        |
| Power 3 Phase      | Yes                 | Open Parking Bays    | 60  |            |        |
| Power Amps         | 375                 |                      |     |            |        |