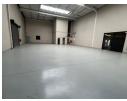

## Industrial Property to Rent in Strijdompark, Randburg

This industrial free-standing property offers 2,618sqm of versatile space and is immediately available to rent at R222,530 per month (excluding VAT). Ideally situated just off the prominent Malibongwe Drive in Strijdompark, Randburg, the property enjoys excellent exposure and high visibility—perfect for businesses seeking a well-located premises to enhance their brand presence. The space is intelligently configured to accommodate warehouse operations, retail/showroom functions, and administrative offices, making it an ideal choice for a variety of commercial and industrial tenants.

## **Features**

Zoning Industrial

| Interior           |                     | Exterior             |     | Sizes      |        |
|--------------------|---------------------|----------------------|-----|------------|--------|
| Floor Loading Cap. | 3 Tn/m <sup>2</sup> | Security             | Yes | Floor Size | 2,618m |
| Air Conditioning   | Yes                 | Covered Parking Bays | 10  |            |        |
| Power 3 Phase      | Yes                 | Open Parking Bays    | 60  |            |        |
| Power Amps         | 375                 |                      |     |            |        |