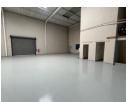

## Industrial Property to Rent in Strijdompark, Randburg

This industrial free-standing property offers 2,618sqm of versatile space and is immediately available to rent at R222,530 per month (excluding VAT). Ideally situated just off the prominent Malibongwe Drive in Strijdompark, Randburg, the property enjoys excellent exposure and high visibility—perfect for businesses seeking a well-located premises to enhance their brand presence. The space is intelligently configured to accommodate warehouse operations, retail/showroom functions, and administrative offices, making it an ideal choice for a variety of commercial and industrial tenants.

## **Features**

Zoning Industrial

| Interior           |                     | Exterior             |     | Sizes      |        |
|--------------------|---------------------|----------------------|-----|------------|--------|
| Floor Loading Cap. | 3 Tn/m <sup>2</sup> | Security             | Yes | Floor Size | 2,618m |
| Air Conditioning   | Yes                 | Covered Parking Bays | 10  |            |        |
| Power 3 Phase      | Yes                 | Open Parking Bays    | 60  |            |        |
| Power Amps         | 375                 |                      |     |            |        |