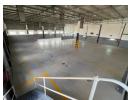

## Industrial Property to Rent in Strijdompark, Randburg

This 1,160sqm industrial warehouse is now available to rent immediately at R81,200 per month (excluding VAT). The unit boasts a unique layout designed for operational efficiency, featuring a tall on-grade roller shutter door for easy truck access, excellent roof height, and a generous open floor space ideal for various industrial or logistical uses. The warehouse comes pre-equipped with a convenient wash bay, 3-phase power supply, and functional staff amenities, including ground and first-floor bathrooms with showers. An open-plan office section and a neat, professional reception area complete the offering, making it suitable for businesses requiring both warehouse and administrative space under one roof.

#### Interior

Floor Loading Cap. Power 3 Phase Power Amps **Exterior** Security Open Parking Bays **Sizes** Floor Size

1,160m<sup>2</sup>