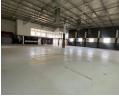

## Industrial Property to Rent in Strijdompark, Randburg

This 1,160sqm industrial warehouse is now available to rent immediately at R81,200 per month (excluding VAT). The unit boasts a unique layout designed for operational efficiency, featuring a tall on-grade roller shutter door for easy truck access, excellent roof height, and a generous open floor space ideal for various industrial or logistical uses. The warehouse comes pre-equipped with a convenient wash bay, 3-phase power supply, and functional staff amenities, including ground and first-floor bathrooms with showers. An open-plan office section and a neat, professional reception area complete the offering, making it suitable for businesses requiring both warehouse and administrative space under one roof.

#### Interior

Floor Loading Cap. Power 3 Phase Power Amps **Exterior** Security Open Parking Bays **Sizes** Floor Size

1,160m<sup>2</sup>