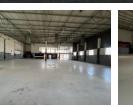

## Industrial Property to Rent in Strijdompark, Randburg

This 1,160sqm industrial warehouse is now available to rent immediately at R81,200 per month (excluding VAT). The unit boasts a unique layout designed for operational efficiency, featuring a tall on-grade roller shutter door for easy truck access, excellent roof height, and a generous open floor space ideal for various industrial or logistical uses. The warehouse comes pre-equipped with a convenient wash bay, 3-phase power supply, and functional staff amenities, including ground and first-floor bathrooms with showers. An open-plan office section and a neat, professional reception area complete the offering, making it suitable for businesses requiring both warehouse and administrative space under one roof.

#### Interior

Floor Loading Cap. Power 3 Phase Power Amps **Exterior** Security Open Parking Bays **Sizes** Floor Size

1,160m<sup>2</sup>