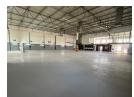

## Industrial Property to Rent in Strijdompark, Randburg

This 1,160sqm industrial warehouse is now available to rent immediately at R81,200 per month (excluding VAT). The unit boasts a unique layout designed for operational efficiency, featuring a tall on-grade roller shutter door for easy truck access, excellent roof height, and a generous open floor space ideal for various industrial or logistical uses. The warehouse comes pre-equipped with a convenient wash bay, 3-phase power supply, and functional staff amenities, including ground and first-floor bathrooms with showers. An open-plan office section and a neat, professional reception area complete the offering, making it suitable for businesses requiring both warehouse and administrative space under one roof.

#### Interior

Floor Loading Cap. Power 3 Phase Power Amps **Exterior** Security Open Parking Bays **Sizes** Floor Size

1,160m<sup>2</sup>