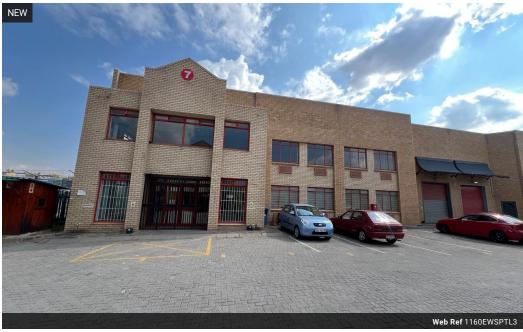

## Industrial Property to Rent in Strijdompark, Randburg

This 1,160sqm industrial warehouse is now available to rent immediately at R81,200 per month (excluding VAT). The unit boasts a unique layout designed for operational efficiency, featuring a tall on-grade roller shutter door for easy truck access, excellent roof height, and a generous open floor space ideal for various industrial or logistical uses. The warehouse comes pre-equipped with a convenient wash bay, 3-phase power supply, and functional staff amenities, including ground and first-floor bathrooms with showers. An open-plan office section and a neat, professional reception area complete the offering, making it suitable for businesses requiring both warehouse and administrative space under one roof.