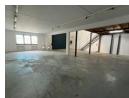

## Industrial Property to Rent in Strijdompark, Randburg

This 344sqm industrial warehouse unit is available for immediate rental at R25,717 plus VAT, or alternatively for purchase at R2,580,000 plus VAT. Located in the well-established and secure business hub of Strijdompark, Randburg, the unit is situated within a neat and access-controlled business park that offers peace of mind and a professional environment. The warehouse features an on-grade roller shutter door, providing easy access for deliveries and dispatch, and ample floor space suitable for a variety of industrial or logistical operations.

Inside, the unit boasts a well-maintained reception area, complemented by spacious office facilities on the upper level. There are bathrooms on both the ground and upper floors for convenience, and a built-in mezzanine level offers additional storage or stock