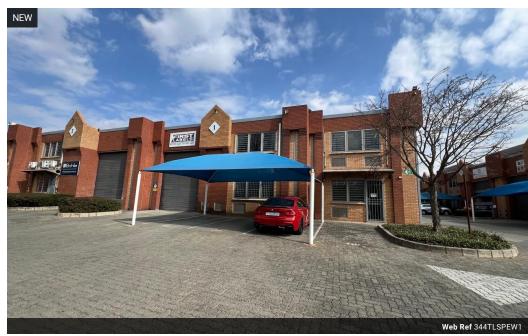

## Industrial Property to Rent in Strijdompark, Randburg

This 344sqm industrial warehouse unit is available for immediate rental at R25,717 plus VAT, or alternatively for purchase at R2,580,000 plus VAT. Located in the well-established and secure business hub of Strijdompark, Randburg, the unit is situated within a neat and access-controlled business park that offers peace of mind and a professional environment. The warehouse features an on-grade roller shutter door, providing easy access for deliveries and dispatch, and ample floor space suitable for a variety of industrial or logistical operations.