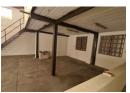

## $1,\!300m^2$ Industrial Facility with Showroom & Offices in Strijdompark – Versatile & Well-Located

Position your business for growth with this 1,300m² industrial property in Strijdompark. The building spans three levels and features air-conditioned offices, boardrooms, four bathrooms with showers, and two modern kitchens, providing a comfortable and efficient workspace for staff and management.