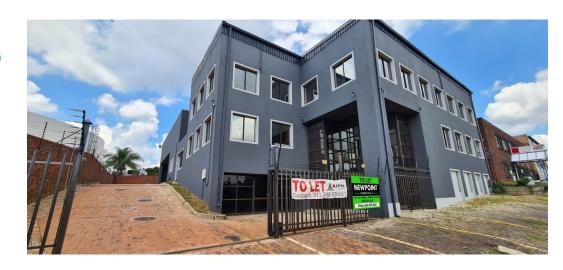

## $1,\!300m^2$ Industrial Facility with Showroom & Offices in Strijdompark – Versatile & Well-Located

Position your business for growth with this 1,300m² industrial property in Strijdompark. The building spans three levels and features air-conditioned offices, boardrooms, four bathrooms with showers, and two modern kitchens, providing a comfortable and efficient workspace for staff and management.

The property includes two large showroom-style warehouses, perfect for product display, storage, or light manufacturing. Its central location offers excellent accessibility, making it an ideal option for businesses looking for a professional, flexible space to