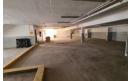

## $1,\!300m^2$ Industrial Facility with Showroom & Offices in Strijdompark – Versatile & Well-Located

Position your business for growth with this 1,300m² industrial property in Strijdompark. The building spans three levels and features air-conditioned offices, boardrooms, four bathrooms with showers, and two modern kitchens, providing a comfortable and efficient workspace for staff and management.

The property includes two large showroom-style warehouses, perfect for product display, storage, or light manufacturing. Its central location offers excellent accessibility, making it an ideal option for businesses looking for a professional, flexible space to