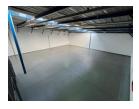

## Industrial Property to Rent in Strijdompark, Randburg

This 355sqm industrial warehouse unit is available to rent immediately at R24 850 per month, excluding VAT. Situated in a well-maintained and securely gated business park in Strijdompark, Randburg, the unit offers convenient access just off Malibongwe Drive—one of the area's main arterial roads. The warehouse features a spacious floor area with excellent roof height and is equipped with an on-grade roller shutter door, making it ideal for storage, distribution, or light industrial use.

## **Features**

Zoning Industrial

Power 3 Phase

Power Amps

 Interior
 Exterior
 Sizes

 Floor Loading Cap.
 2 Tn/m²
 Security
 Yes
 Floor Size
 355m²

 Air Conditioning
 Yes
 Open Parking Bays
 3

Extras