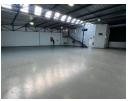

## Industrial Property to Rent in Strijdompark, Randburg

This 355sqm industrial warehouse unit is available to rent immediately at R24 850 per month, excluding VAT. Situated in a well-maintained and securely gated business park in Strijdompark, Randburg, the unit offers convenient access just off Malibongwe Drive—one of the area's main arterial roads. The warehouse features a spacious floor area with excellent roof height and is equipped with an on-grade roller shutter door, making it ideal for storage, distribution, or light industrial use.

## **Features**

Zoning Industrial

Power 3 Phase

Power Amps

 Interior
 Exterior
 Sizes

 Floor Loading Cap.
 2 Tn/m²
 Security
 Yes
 Floor Size
 355m²

 Air Conditioning
 Yes
 Open Parking Bays
 3

Extras