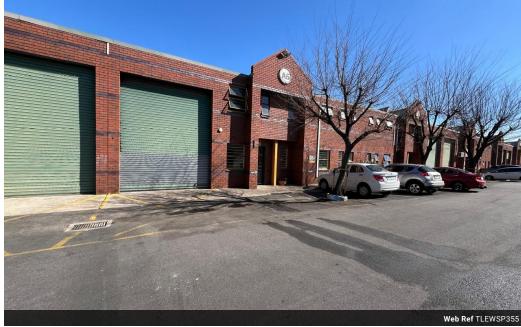

## Industrial Property to Rent in Strijdompark, Randburg

This 355sqm industrial warehouse unit is available to rent immediately at R24 850 per month, excluding VAT. Situated in a well-maintained and securely gated business park in Strijdompark, Randburg, the unit offers convenient access just off Malibongwe Drive—one of the area's main arterial roads. The warehouse features a spacious floor area with excellent roof height and is equipped with an on-grade roller shutter door, making it ideal for storage, distribution, or light industrial use.

The unit includes a clean and professional reception area, a kitchen, and a ground-floor bathroom, offering a practical layout for operational efficiency. An additional upstairs office provides a private working space and comes complete with its own bathroom