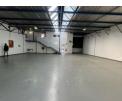

## Industrial Property to Rent in Strijdompark, Randburg

This 355sqm industrial warehouse unit is available to rent immediately at R24 850 per month, excluding VAT. Situated in a well-maintained and securely gated business park in Strijdompark, Randburg, the unit offers convenient access just off Malibongwe Drive—one of the area's main arterial roads. The warehouse features a spacious floor area with excellent roof height and is equipped with an on-grade roller shutter door, making it ideal for storage, distribution, or light industrial use.

## **Features**

Zoning Industrial

Power 3 Phase

Power Amps

 Interior
 Exterior
 Sizes

 Floor Loading Cap.
 2 Tn/m²
 Security
 Yes
 Floor Size
 355m²

 Air Conditioning
 Yes
 Open Parking Bays
 3

Extras