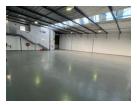

## Industrial Property to Rent in Strijdompark, Randburg

This 355sqm industrial warehouse unit is available to rent immediately at R24 850 per month, excluding VAT. Situated in a well-maintained and securely gated business park in Strijdompark, Randburg, the unit offers convenient access just off Malibongwe Drive—one of the area's main arterial roads. The warehouse features a spacious floor area with excellent roof height and is equipped with an on-grade roller shutter door, making it ideal for storage, distribution, or light industrial use.

The unit includes a clean and professional reception area, a kitchen, and a ground-floor bathroom, offering a practical layout for operational efficiency. An additional upstairs office provides a private working space and comes complete with its own bathroom