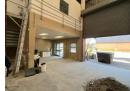

## Industrial Property to Rent in Strijdompark, Randburg

This 156sqm industrial warehouse unit is available to rent immediately at R10,920 plus VAT and is located in a clean, secure business park just off Malibongwe Drive in Strijdompark, Randburg. The unit is designed for efficiency and accessibility, featuring a generous warehouse floor area with excellent roof height, making it suitable for a range of light industrial or storage operations. An on-grade roller shutter door provides easy access for deliveries and dispatch.

The warehouse also includes two well-proportioned offices, two bathrooms, and a reliable 3-phase power supply, making it ideal for businesses that require both operational and administrative space in one convenient location. Situated within a securely