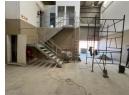

## Industrial Property to Rent in Strijdompark, Randburg

This 156sqm industrial warehouse unit is available to rent immediately at R10,920 plus VAT and is located in a clean, secure business park just off Malibongwe Drive in Strijdompark, Randburg. The unit is designed for efficiency and accessibility, featuring a generous warehouse floor area with excellent roof height, making it suitable for a range of light industrial or storage operations. An on-grade roller shutter door provides easy access for deliveries and dispatch.

The warehouse also includes two well-proportioned offices, two bathrooms, and a reliable 3-phase power supply, making it ideal for businesses that require both operational and administrative space in one convenient location. Situated within a securely