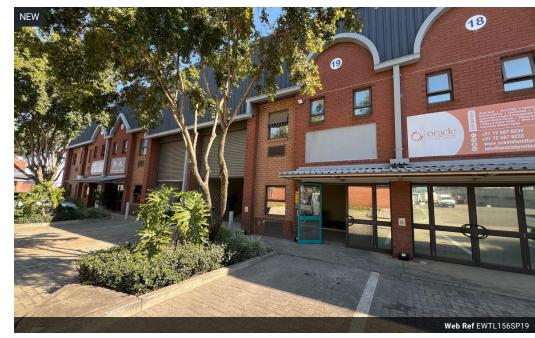

## Industrial Property to Rent in Strijdompark, Randburg

This 156sqm industrial warehouse unit is available to rent immediately at R10,920 plus VAT and is located in a clean, secure business park just off Malibongwe Drive in Strijdompark, Randburg. The unit is designed for efficiency and accessibility, featuring a generous warehouse floor area with excellent roof height, making it suitable for a range of light industrial or storage operations. An on-grade roller shutter door provides easy access for deliveries and dispatch.