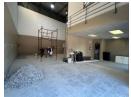

## Industrial Property to Rent in Strijdompark, Randburg

This 156sqm industrial warehouse unit is available to rent immediately at R10,920 plus VAT and is located in a clean, secure business park just off Malibongwe Drive in Strijdompark, Randburg. The unit is designed for efficiency and accessibility, featuring a generous warehouse floor area with excellent roof height, making it suitable for a range of light industrial or storage operations. An on-grade roller shutter door provides easy access for deliveries and dispatch.

The warehouse also includes two well-proportioned offices, two bathrooms, and a reliable 3-phase power supply, making it ideal for businesses that require both operational and administrative space in one convenient location. Situated within a securely