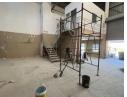

## Industrial Property to Rent in Strijdompark, Randburg

This 156sqm industrial warehouse unit is available to rent immediately at R10,920 plus VAT and is located in a clean, secure business park just off Malibongwe Drive in Strijdompark, Randburg. The unit is designed for efficiency and accessibility, featuring a generous warehouse floor area with excellent roof height, making it suitable for a range of light industrial or storage operations. An on-grade roller shutter door provides easy access for deliveries and dispatch.

The warehouse also includes two well-proportioned offices, two bathrooms, and a reliable 3-phase power supply, making it ideal for businesses that require both operational and administrative space in one convenient location. Situated within a securely