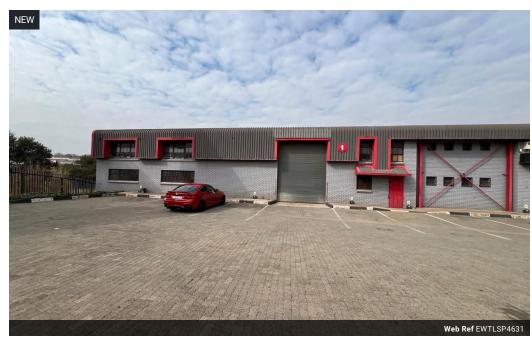

## Industrial Property to Rent in Strijdompark, Randburg

This 463sqm industrial warehouse unit is available to rent immediately at R37,900 per month (excluding VAT). Located in a clean, securely gated business park in Strijdompark, Randburg, the unit offers high visibility from the N1 highway—ideal for businesses looking to boost brand exposure. The warehouse is equipped with a convenient on-grade roller shutter door, generous roof height, and expansive open floor space, making it perfect for storage, light manufacturing, or distribution operations.

Inside, the property features a tidy reception area and ample upstairs office space, providing a professional environment for administrative functions. Additional amenities include three bathrooms, a kitchenette for staff convenience, and a reliable 3-phase