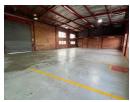

## Industrial Property to Rent in Strijdompark, Randburg

This 463sqm industrial warehouse unit is available to rent immediately at R37,900 per month (excluding VAT). Located in a clean, securely gated business park in Strijdompark, Randburg, the unit offers high visibility from the N1 highway—ideal for businesses looking to boost brand exposure. The warehouse is equipped with a convenient on-grade roller shutter door, generous roof height, and expansive open floor space, making it perfect for storage, light manufacturing, or distribution operations.

Inside, the property features a tidy reception area and ample upstairs office space, providing a professional environment for administrative functions. Additional amenities include three bathrooms, a kitchenette for staff convenience, and a reliable 3-phase