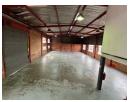

## Industrial Property to Rent in Strijdompark, Randburg

This 463sqm industrial warehouse unit is available to rent immediately at R37,900 per month (excluding VAT). Located in a clean, securely gated business park in Strijdompark, Randburg, the unit offers high visibility from the N1 highway—ideal for businesses looking to boost brand exposure. The warehouse is equipped with a convenient on-grade roller shutter door, generous roof height, and expansive open floor space, making it perfect for storage, light manufacturing, or distribution operations.