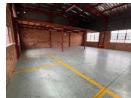

## Industrial Property to Rent in Strijdompark, Randburg

This 463sqm industrial warehouse unit is available to rent immediately at R37,900 per month (excluding VAT). Located in a clean, securely gated business park in Strijdompark, Randburg, the unit offers high visibility from the N1 highway—ideal for businesses looking to boost brand exposure. The warehouse is equipped with a convenient on-grade roller shutter door, generous roof height, and expansive open floor space, making it perfect for storage, light manufacturing, or distribution operations.

Inside, the property features a tidy reception area and ample upstairs office space, providing a professional environment for administrative functions. Additional amenities include three bathrooms, a kitchenette for staff convenience, and a reliable 3-phase