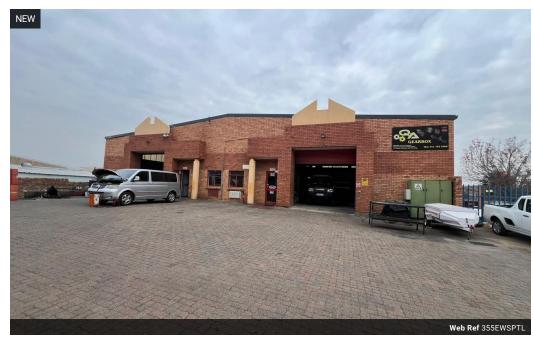

## Industrial Property to Rent in Strijdompark, Randburg

This 355sqm industrial warehouse, available to rent at R23,000 plus VAT or to purchase at R2,300,000 plus VAT, offers an exceptional opportunity for businesses seeking secure and functional space in Strijdompark, Randburg. Situated within a clean and well-maintained business park with 24/7 security, the property enjoys excellent access just off the major arterial route of Malibongwe Drive. The warehouse consists of two interlinked units, providing a flexible internal layout suitable for various light industrial or distribution operations.

The facility features two on-grade roller shutter doors for easy loading and offloading, along with a generous roof height that allows for optimal racking or equipment clearance. The warehouse includes a practical office setup with two ground-floor offices