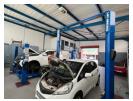

## Industrial Property to Rent in Strijdompark, Randburg

This 355sqm industrial warehouse, available to rent at R23,000 plus VAT or to purchase at R2,300,000 plus VAT, offers an exceptional opportunity for businesses seeking secure and functional space in Strijdompark, Randburg. Situated within a clean and well-maintained business park with 24/7 security, the property enjoys excellent access just off the major arterial route of Malibongwe Drive. The warehouse consists of two interlinked units, providing a flexible internal layout suitable for various light industrial or distribution operations.

The facility features two on-grade roller shutter doors for easy loading and offloading, along with a generous roof height that allows for optimal racking or equipment clearance. The warehouse includes a practical office setup with two ground-floor offices