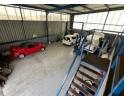

## Industrial Property to Rent in Strijdompark, Randburg

This 355sqm industrial warehouse, available to rent at R23,000 plus VAT or to purchase at R2,300,000 plus VAT, offers an exceptional opportunity for businesses seeking secure and functional space in Strijdompark, Randburg. Situated within a clean and well-maintained business park with 24/7 security, the property enjoys excellent access just off the major arterial route of Malibongwe Drive. The warehouse consists of two interlinked units, providing a flexible internal layout suitable for various light industrial or distribution operations.

The facility features two on-grade roller shutter doors for easy loading and offloading, along with a generous roof height that allows for optimal racking or equipment clearance. The warehouse includes a practical office setup with two ground-floor offices