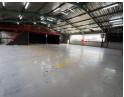

#### Free-Stabding Industrial Property to Rent in Strijdompark, Randburg

This free-standing industrial property offers 1,070sqm under roof and is immediately available to rent at R60,000 per month, excluding VAT. Ideally located just off Malibongwe Drive in the sought-after industrial node of Strijdompark, Randburg, the property provides excellent accessibility for logistics and transport, with two large roller shutter doors and elevated loading areas suited for truck access and efficient goods handling. The warehouse itself is neat, spacious, and boasts high roofing, making it ideal for racking, stacking, or other height-dependent operations.

The premises also feature substantial office space positioned at the rear of the property, offering a quiet and functional area for administration and management teams. With four bathrooms, two generous mezzanine levels, and a reliable 3-phase power