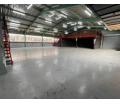

#### Free-Stabding Industrial Property to Rent in Strijdompark, Randburg

This free-standing industrial property offers 1,070sqm under roof and is immediately available to rent at R60,000 per month, excluding VAT. Ideally located just off Malibongwe Drive in the sought-after industrial node of Strijdompark, Randburg, the property provides excellent accessibility for logistics and transport, with two large roller shutter doors and elevated loading areas suited for truck access and efficient goods handling. The warehouse itself is neat, spacious, and boasts high roofing, making it ideal for racking, stacking, or other height-dependent operations.

The premises also feature substantial office space positioned at the rear of the property, offering a quiet and functional area for administration and management teams. With four bathrooms, two generous mezzanine levels, and a reliable 3-phase power