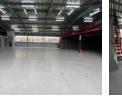

#### Free-Stabding Industrial Property to Rent in Strijdompark, Randburg

This free-standing industrial property offers 1,070sqm under roof and is immediately available to rent at R60,000 per month, excluding VAT. Ideally located just off Malibongwe Drive in the sought-after industrial node of Strijdompark, Randburg, the property provides excellent accessibility for logistics and transport, with two large roller shutter doors and elevated loading areas suited for truck access and efficient goods handling. The warehouse itself is neat, spacious, and boasts high roofing, making it ideal for racking, stacking, or other height-dependent operations.

The premises also feature substantial office space positioned at the rear of the property, offering a quiet and functional area for administration and management teams. With four bathrooms, two generous mezzanine levels, and a reliable 3-phase power