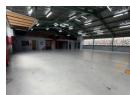

#### Free-Stabding Industrial Property to Rent in Strijdompark, Randburg

This free-standing industrial property offers 1,070sqm under roof and is immediately available to rent at R60,000 per month, excluding VAT. Ideally located just off Malibongwe Drive in the sought-after industrial node of Strijdompark, Randburg, the property provides excellent accessibility for logistics and transport, with two large roller shutter doors and elevated loading areas suited for truck access and efficient goods handling. The warehouse itself is neat, spacious, and boasts high roofing, making it ideal for racking, stacking, or other height-dependent operations.

The premises also feature substantial office space positioned at the rear of the property, offering a quiet and functional area for administration and management teams. With four bathrooms, two generous mezzanine levels, and a reliable 3-phase power