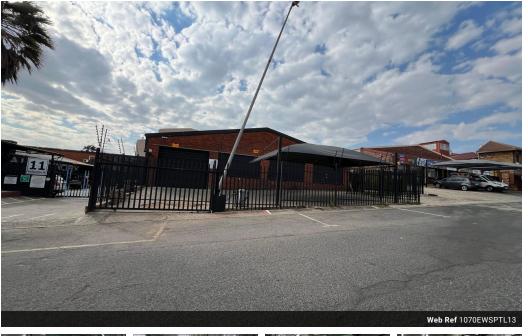

#### Free-Stabding Industrial Property to Rent in Strijdompark, Randburg

This free-standing industrial property offers 1,070sqm under roof and is immediately available to rent at R60,000 per month, excluding VAT. Ideally located just off Malibongwe Drive in the sought-after industrial node of Strijdompark, Randburg, the property provides excellent accessibility for logistics and transport, with two large roller shutter doors and elevated loading areas suited for truck access and efficient goods handling. The warehouse itself is neat, spacious, and boasts high roofing, making it ideal for racking, stacking, or other height-dependent operations.

The premises also feature substantial office space positioned at the rear of the property, offering a quiet and functional area for administration and management teams. With four bathrooms, two generous mezzanine levels, and a reliable 3-phase power