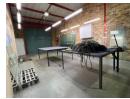

## Industrial Property to Rent in Strijdompark, Randburg

This 203sqm industrial warehouse unit, located in the well-established Strijdompark area of Randburg, is immediately available to rent at R16 838 per month, excluding VAT. Situated within a neat and securely managed business park offering 24-hour security, this unit provides a safe and professional working environment. The warehouse is equipped with an on-grade roller shutter door, providing easy access for deliveries and collections, as well as good roof height and ample open floor space ideal for storage, light manufacturing, or distribution operations.

The interior layout includes a welcoming, tidy reception area at the front entrance, two bathrooms, and a convenient kitchenette for staff use. Upstairs, there is generous office space perfectly suited for administrative operations or management teams. The unit is