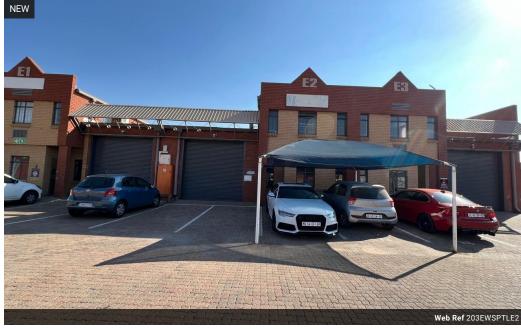

## Industrial Property to Rent in Strijdompark, Randburg

This 203sqm industrial warehouse unit, located in the well-established Strijdompark area of Randburg, is immediately available to rent at R16 838 per month, excluding VAT. Situated within a neat and securely managed business park offering 24-hour security, this unit provides a safe and professional working environment. The warehouse is equipped with an on-grade roller shutter door, providing easy access for deliveries and collections, as well as good roof height and ample open floor space ideal for storage, light manufacturing, or distribution operations.

The interior layout includes a welcoming, tidy reception area at the front entrance, two bathrooms, and a convenient kitchenette for staff use. Upstairs, there is generous office space perfectly suited for administrative operations or management teams. The unit is