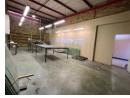

## Industrial Property to Rent in Strijdompark, Randburg

This 203sqm industrial warehouse unit, located in the well-established Strijdompark area of Randburg, is immediately available to rent at R16 838 per month, excluding VAT. Situated within a neat and securely managed business park offering 24-hour security, this unit provides a safe and professional working environment. The warehouse is equipped with an on-grade roller shutter door, providing easy access for deliveries and collections, as well as good roof height and ample open floor space ideal for storage, light manufacturing, or distribution operations.

The interior layout includes a welcoming, tidy reception area at the front entrance, two bathrooms, and a convenient kitchenette for staff use. Upstairs, there is generous office space perfectly suited for administrative operations or management teams. The unit is