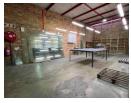

## Industrial Property to Rent in Strijdompark, Randburg

This 203sqm industrial warehouse unit, located in the well-established Strijdompark area of Randburg, is immediately available to rent at R16 838 per month, excluding VAT. Situated within a neat and securely managed business park offering 24-hour security, this unit provides a safe and professional working environment. The warehouse is equipped with an on-grade roller shutter door, providing easy access for deliveries and collections, as well as good roof height and ample open floor space ideal for storage, light manufacturing, or distribution operations.

The interior layout includes a welcoming, tidy reception area at the front entrance, two bathrooms, and a convenient kitchenette for staff use. Upstairs, there is generous office space perfectly suited for administrative operations or management teams. The unit is