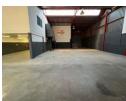

## Industrial Property to Rent in Strijdompark, Randburg

This 431sqm industrial warehouse unit is available for immediate rent at R32,500 per month (excluding VAT). Located within a well-maintained and securely gated business park in Strijdompark, Randburg, the property offers excellent access just off the main road, Malibongwe Drive. The unit features a tall, on-grade roller shutter door, generous open floor space, and excellent roof height, making it ideal for storage, manufacturing, or light industrial operations.

The interior includes a professional reception area, three well-appointed offices on the upper level, three bathrooms, and a kitchenette—providing both functionality and comfort for administrative and operational needs. Equipped with a 3-phase power