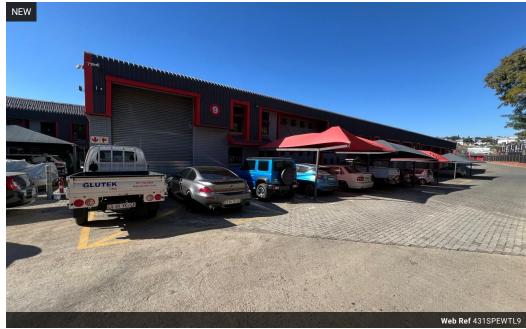

## Industrial Property to Rent in Strijdompark, Randburg

This 431sqm industrial warehouse unit is available for immediate rent at R32,500 per month (excluding VAT). Located within a well-maintained and securely gated business park in Strijdompark, Randburg, the property offers excellent access just off the main road, Malibongwe Drive. The unit features a tall, on-grade roller shutter door, generous open floor space, and excellent roof height, making it ideal for storage, manufacturing, or light industrial operations.

## **Features**

Zoning Industrial

 Interior
 Exterior
 Sizes

 Floor Loading Cap.
 2 Tn/m²
 Security
 Yes
 Floor Size
 431m²

 Power 3 Phase
 Yes
 Open Parking Bays
 6

Extras

Power Amps

24 Hour Access 24 Hour Response Fibre