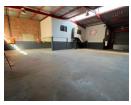

## Industrial Property to Rent in Strijdompark, Randburg

This 431sqm industrial warehouse unit is available for immediate rent at R32,500 per month (excluding VAT). Located within a well-maintained and securely gated business park in Strijdompark, Randburg, the property offers excellent access just off the main road, Malibongwe Drive. The unit features a tall, on-grade roller shutter door, generous open floor space, and excellent roof height, making it ideal for storage, manufacturing, or light industrial operations.

The interior includes a professional reception area, three well-appointed offices on the upper level, three bathrooms, and a kitchenette—providing both functionality and comfort for administrative and operational needs. Equipped with a 3-phase power