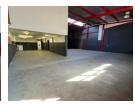

## Industrial Property to Rent in Strijdompark, Randburg

This 431sqm industrial warehouse unit is available for immediate rent at R32,500 per month (excluding VAT). Located within a well-maintained and securely gated business park in Strijdompark, Randburg, the property offers excellent access just off the main road, Malibongwe Drive. The unit features a tall, on-grade roller shutter door, generous open floor space, and excellent roof height, making it ideal for storage, manufacturing, or light industrial operations.

The interior includes a professional reception area, three well-appointed offices on the upper level, three bathrooms, and a kitchenette—providing both functionality and comfort for administrative and operational needs. Equipped with a 3-phase power

## **Features**

Zoning Industrial

 Interior
 Exterior
 Sizes

 Floor Loading Cap.
 2 Tn/m²
 Security
 Yes
 Floor Size
 431m²

 Power 3 Phase
 Yes
 Open Parking Bays
 6

Extras

Power Amps

24 Hour Access 24 Hour Response Fibre