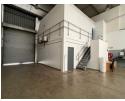

## Industrial Property to Rent in Strijdompark, Randburg

This 274sqm industrial warehouse unit is immediately available to rent at R19,180 per month (excluding VAT). Positioned within a clean and securely managed business park in Strijdompark, Randburg, the unit benefits from excellent accessibility just off the main arterial route, Malibongwe Drive. The warehouse features an on-grade roller shutter door for convenient access, generous floor space, and impressive roof height—ideal for storage, light manufacturing, or distribution purposes.

Inside, the unit includes a neat and spacious reception area, three well-proportioned offices, two bathrooms, and an additional shower, catering to both operational and staff comfort needs. The inclusion of a 3-phase power supply supports a range of