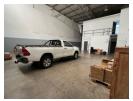

## Industrial Property to Rent in Strijdompark, Randburg

This 274sqm industrial warehouse unit is immediately available to rent at R19,180 per month (excluding VAT). Positioned within a clean and securely managed business park in Strijdompark, Randburg, the unit benefits from excellent accessibility just off the main arterial route, Malibongwe Drive. The warehouse features an on-grade roller shutter door for convenient access, generous floor space, and impressive roof height—ideal for storage, light manufacturing, or distribution purposes.

Inside, the unit includes a neat and spacious reception area, three well-proportioned offices, two bathrooms, and an additional shower, catering to both operational and staff comfort needs. The inclusion of a 3-phase power supply supports a range of

## **Features**

**Zoning** Industrial

 Interior
 Exterior
 Sizes

 Floor Loading Cap.
 3 Tn/m²
 Security
 Yes
 Floor Size
 274m²

 Air Conditioning
 Yes
 Open Parking Bays
 6

 Power 3 Phase
 Yes

Extras

Power Amps