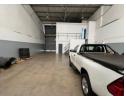

## Industrial Property to Rent in Strijdompark, Randburg

This 274sqm industrial warehouse unit is immediately available to rent at R19,180 per month (excluding VAT). Positioned within a clean and securely managed business park in Strijdompark, Randburg, the unit benefits from excellent accessibility just off the main arterial route, Malibongwe Drive. The warehouse features an on-grade roller shutter door for convenient access, generous floor space, and impressive roof height—ideal for storage, light manufacturing, or distribution purposes.

Inside, the unit includes a neat and spacious reception area, three well-proportioned offices, two bathrooms, and an additional shower, catering to both operational and staff comfort needs. The inclusion of a 3-phase power supply supports a range of