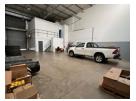

## Industrial Property to Rent in Strijdompark, Randburg

This 274sqm industrial warehouse unit is immediately available to rent at R19,180 per month (excluding VAT). Positioned within a clean and securely managed business park in Strijdompark, Randburg, the unit benefits from excellent accessibility just off the main arterial route, Malibongwe Drive. The warehouse features an on-grade roller shutter door for convenient access, generous floor space, and impressive roof height—ideal for storage, light manufacturing, or distribution purposes.

Inside, the unit includes a neat and spacious reception area, three well-proportioned offices, two bathrooms, and an additional shower, catering to both operational and staff comfort needs. The inclusion of a 3-phase power supply supports a range of