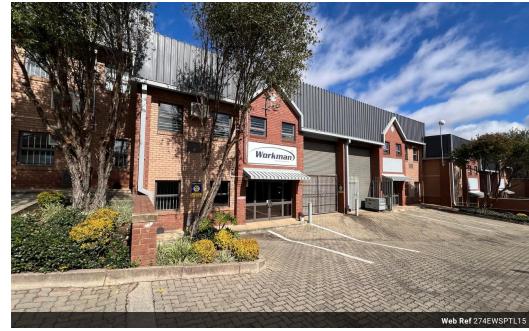

## Industrial Property to Rent in Strijdompark, Randburg

This 274sqm industrial warehouse unit is immediately available to rent at R19,180 per month (excluding VAT). Positioned within a clean and securely managed business park in Strijdompark, Randburg, the unit benefits from excellent accessibility just off the main arterial route, Malibongwe Drive. The warehouse features an on-grade roller shutter door for convenient access, generous floor space, and impressive roof height—ideal for storage, light manufacturing, or distribution purposes.

Inside, the unit includes a neat and spacious reception area, three well-proportioned offices, two bathrooms, and an additional shower, catering to both operational and staff comfort needs. The inclusion of a 3-phase power supply supports a range of