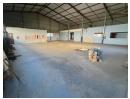

## Industrial Property to Rent in Strijdompark, Randburg

This 1,000sqm free-standing industrial warehouse is now available to rent immediately at R60,000 per month (excluding VAT). Ideally located just off Malibongwe Drive in the sought-after industrial hub of Strijdompark, Randburg, the property offers excellent accessibility and visibility. It features two roller shutter doors for efficient loading and offloading, generous warehouse floor space, and impressive roof height—making it suitable for a variety of industrial operations such as storage, manufacturing, or logistics.

A key highlight of this property is its retail section at the front, offering valuable road frontage and exposure for customer-facing businesses or showroom use. The upper floor comprises ample office space, complete with bathrooms and a kitchenette,