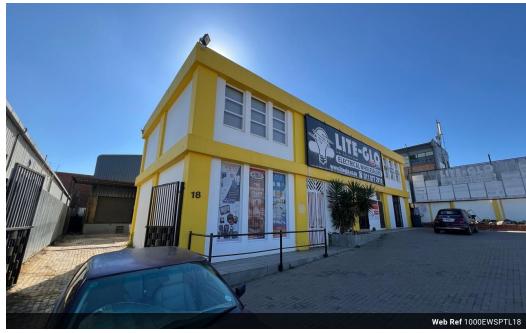

## Industrial Property to Rent in Strijdompark, Randburg

This 1,000sqm free-standing industrial warehouse is now available to rent immediately at R60,000 per month (excluding VAT). Ideally located just off Malibongwe Drive in the sought-after industrial hub of Strijdompark, Randburg, the property offers excellent accessibility and visibility. It features two roller shutter doors for efficient loading and offloading, generous warehouse floor space, and impressive roof height—making it suitable for a variety of industrial operations such as storage, manufacturing, or logistics.

A key highlight of this property is its retail section at the front, offering valuable road frontage and exposure for customer-facing businesses or showroom use. The upper floor comprises ample office space, complete with bathrooms and a kitchenette,