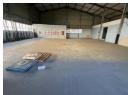

## Industrial Property to Rent in Strijdompark, Randburg

This 1,000sqm free-standing industrial warehouse is now available to rent immediately at R60,000 per month (excluding VAT). Ideally located just off Malibongwe Drive in the sought-after industrial hub of Strijdompark, Randburg, the property offers excellent accessibility and visibility. It features two roller shutter doors for efficient loading and offloading, generous warehouse floor space, and impressive roof height—making it suitable for a variety of industrial operations such as storage, manufacturing, or logistics.