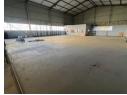

## Industrial Property to Rent in Strijdompark, Randburg

This 1,000sqm free-standing industrial warehouse is now available to rent immediately at R60,000 per month (excluding VAT). Ideally located just off Malibongwe Drive in the sought-after industrial hub of Strijdompark, Randburg, the property offers excellent accessibility and visibility. It features two roller shutter doors for efficient loading and offloading, generous warehouse floor space, and impressive roof height—making it suitable for a variety of industrial operations such as storage, manufacturing, or logistics.