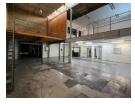

## Industrial Property to Rent in Strijdompark, Randburg

This 344sqm industrial warehouse unit is now available to rent immediately at R25,717 per month (excluding VAT). Situated within a clean and securely gated business park in Strijdompark, Randburg, the property offers a unique and practical layout ideal for a range of industrial or light manufacturing operations. The warehouse itself is neat and spacious, boasting a high roof for vertical storage or racking, and a convenient on-grade roller shutter door for easy loading and offloading of goods.

The unit includes a welcoming reception area and well-maintained office space located on the upper level, providing a professional working environment separate from the warehouse floor. Additional features include a kitchenette, three bathrooms for staff and