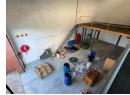

## Industrial Property to Rent in Strijdompark, Randburg

This 344sqm industrial warehouse unit is now available to rent immediately at R25,717 per month (excluding VAT). Situated within a clean and securely gated business park in Strijdompark, Randburg, the property offers a unique and practical layout ideal for a range of industrial or light manufacturing operations. The warehouse itself is neat and spacious, boasting a high roof for vertical storage or racking, and a convenient on-grade roller shutter door for easy loading and offloading of goods.

The unit includes a welcoming reception area and well-maintained office space located on the upper level, providing a professional working environment separate from the warehouse floor. Additional features include a kitchenette, three bathrooms for staff and