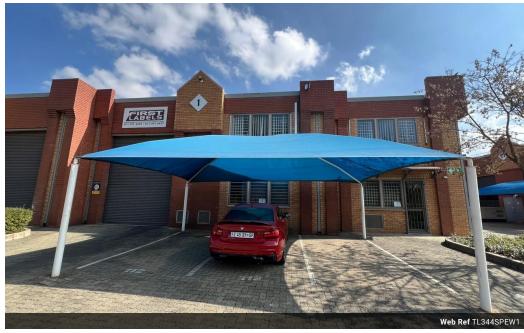

## Industrial Property to Rent in Strijdompark, Randburg

This 344sqm industrial warehouse unit is now available to rent immediately at R25,717 per month (excluding VAT). Situated within a clean and securely gated business park in Strijdompark, Randburg, the property offers a unique and practical layout ideal for a range of industrial or light manufacturing operations. The warehouse itself is neat and spacious, boasting a high roof for vertical storage or racking, and a convenient on-grade roller shutter door for easy loading and offloading of goods.

## 010 0354431

Office 40A Eden Meadows Complex 1 Van Riebeeck Avenue Greenstone 1609

344m<sup>2</sup>

R25,717 pm

Gross Monthly Rental R25,717 Excl. VAT Monthly Rates R1 Excl. VAT

Monthly Levy R1 Excl. VAT