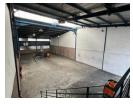

## Industrial Property to Rent in Strijdompark, Randburg

This 379sqm industrial warehouse unit, located in the well-established business hub of Strijdompark, Randburg, is available to rent immediately at R22,500 per month (excluding VAT). Positioned within a clean and securely gated business park, the unit offers peace of mind and a professional setting for any industrial or distribution operation. It features a spacious open-plan warehouse area with excellent roof height, ideal for stacking and maneuvering goods, and is easily accessible via a full-sized on-grade roller shutter door.

The interior includes a tidy reception area to welcome clients, two well-appointed upstairs offices for administrative use, two bathrooms, and a convenient kitchenette for staff. The property is equipped with a 3-phase power supply to accommodate a