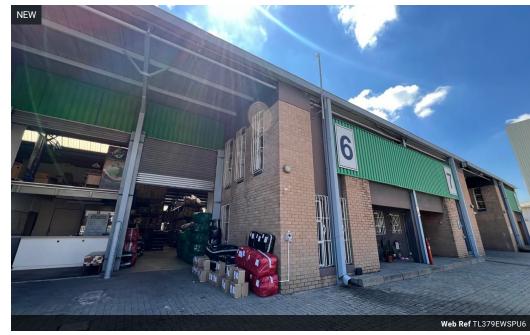

## Industrial Property to Rent in Strijdompark, Randburg

This 379sqm industrial warehouse unit, located in the well-established business hub of Strijdompark, Randburg, is available to rent immediately at R22,500 per month (excluding VAT). Positioned within a clean and securely gated business park, the unit offers peace of mind and a professional setting for any industrial or distribution operation. It features a spacious open-plan warehouse area with excellent roof height, ideal for stacking and maneuvering goods, and is easily accessible via a full-sized on-grade roller shutter door.

The interior includes a tidy reception area to welcome clients, two well-appointed upstairs offices for administrative use, two bathrooms, and a convenient kitchenette for staff. The property is equipped with a 3-phase power supply to accommodate a