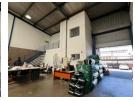

## Industrial Property to Rent in Strijdompark, Randburg

This 379sqm industrial warehouse unit, located in the well-established business hub of Strijdompark, Randburg, is available to rent immediately at R22,500 per month (excluding VAT). Positioned within a clean and securely gated business park, the unit offers peace of mind and a professional setting for any industrial or distribution operation. It features a spacious open-plan warehouse area with excellent roof height, ideal for stacking and maneuvering goods, and is easily accessible via a full-sized on-grade roller shutter door.

The interior includes a tidy reception area to welcome clients, two well-appointed upstairs offices for administrative use, two bathrooms, and a convenient kitchenette for staff. The property is equipped with a 3-phase power supply to accommodate a