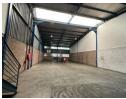

## Industrial Property to Rent in Strijdompark, Randburg

This 379sqm industrial warehouse unit, located in the well-established business hub of Strijdompark, Randburg, is available to rent immediately at R22,500 per month (excluding VAT). Positioned within a clean and securely gated business park, the unit offers peace of mind and a professional setting for any industrial or distribution operation. It features a spacious open-plan warehouse area with excellent roof height, ideal for stacking and maneuvering goods, and is easily accessible via a full-sized on-grade roller shutter door.

The interior includes a tidy reception area to welcome clients, two well-appointed upstairs offices for administrative use, two bathrooms, and a convenient kitchenette for staff. The property is equipped with a 3-phase power supply to accommodate a