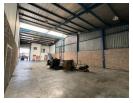

## Industrial Property to Rent in Strijdompark, Randburg

This 379sqm industrial warehouse unit, located in the well-established business hub of Strijdompark, Randburg, is available to rent immediately at R22,500 per month (excluding VAT). Positioned within a clean and securely gated business park, the unit offers peace of mind and a professional setting for any industrial or distribution operation. It features a spacious open-plan warehouse area with excellent roof height, ideal for stacking and maneuvering goods, and is easily accessible via a full-sized on-grade roller shutter door.

The interior includes a tidy reception area to welcome clients, two well-appointed upstairs offices for administrative use, two bathrooms, and a convenient kitchenette for staff. The property is equipped with a 3-phase power supply to accommodate a