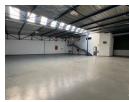

## Industrial Property to Rent in Strijdompark, Randburg

This 355sqm industrial warehouse unit is now available to rent immediately at R24,850 per month (excluding VAT). Situated within a neat and secure business park in Strijdompark, Randburg, the unit offers excellent access just off the main road, Malibongwe Drive—making it ideal for businesses requiring convenient connectivity and visibility. The warehouse features an on-grade roller shutter door for easy loading and offloading, generous roof height for storage or equipment, and ample open floor space suited to a variety of operational needs.

Inside, the property includes a tidy reception area and office space, providing a professional environment for administrative work. The unit is well-equipped with two bathrooms, one of which includes a shower, offering convenience for staff. A robust 3-phase