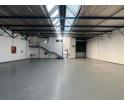

## Industrial Property to Rent in Strijdompark, Randburg

This 355sqm industrial warehouse unit is now available to rent immediately at R24,850 per month (excluding VAT). Situated within a neat and secure business park in Strijdompark, Randburg, the unit offers excellent access just off the main road, Malibongwe Drive—making it ideal for businesses requiring convenient connectivity and visibility. The warehouse features an on-grade roller shutter door for easy loading and offloading, generous roof height for storage or equipment, and ample open floor space suited to a variety of operational needs.

Inside, the property includes a tidy reception area and office space, providing a professional environment for administrative work. The unit is well-equipped with two bathrooms, one of which includes a shower, offering convenience for staff. A robust 3-phase