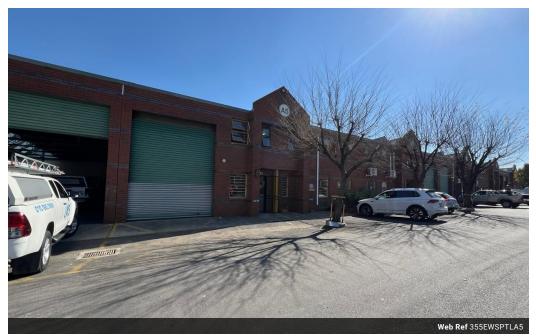

## Industrial Property to Rent in Strijdompark, Randburg

This 355sqm industrial warehouse unit is now available to rent immediately at R24,850 per month (excluding VAT). Situated within a neat and secure business park in Strijdompark, Randburg, the unit offers excellent access just off the main road, Malibongwe Drive—making it ideal for businesses requiring convenient connectivity and visibility. The warehouse features an on-grade roller shutter door for easy loading and offloading, generous roof height for storage or equipment, and ample open floor space suited to a variety of operational needs.

Inside, the property includes a tidy reception area and office space, providing a professional environment for administrative work. The unit is well-equipped with two bathrooms, one of which includes a shower, offering convenience for staff. A robust 3-phase