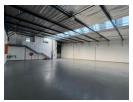

## Industrial Property to Rent in Strijdompark, Randburg

This 355sqm industrial warehouse unit is now available to rent immediately at R24,850 per month (excluding VAT). Situated within a neat and secure business park in Strijdompark, Randburg, the unit offers excellent access just off the main road, Malibongwe Drive—making it ideal for businesses requiring convenient connectivity and visibility. The warehouse features an on-grade roller shutter door for easy loading and offloading, generous roof height for storage or equipment, and ample open floor space suited to a variety of operational needs.

Inside, the property includes a tidy reception area and office space, providing a professional environment for administrative work. The unit is well-equipped with two bathrooms, one of which includes a shower, offering convenience for staff. A robust 3-phase