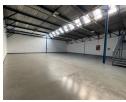

## Industrial Property to Rent in Strijdompark, Randburg

This 355sqm industrial warehouse unit is now available to rent immediately at R24,850 per month (excluding VAT). Situated within a neat and secure business park in Strijdompark, Randburg, the unit offers excellent access just off the main road, Malibongwe Drive—making it ideal for businesses requiring convenient connectivity and visibility. The warehouse features an on-grade roller shutter door for easy loading and offloading, generous roof height for storage or equipment, and ample open floor space suited to a variety of operational needs.

Inside, the property includes a tidy reception area and office space, providing a professional environment for administrative work. The unit is well-equipped with two bathrooms, one of which includes a shower, offering convenience for staff. A robust 3-phase