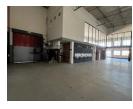

## Industrial Property to Rent in Strijdompark, Randburg

This 1,160 sqm industrial warehouse unit is now available for immediate rental at R87,000 plus VAT. Situated in a clean, securely gated business park in Strijdompark, Randburg, the unit offers excellent accessibility, just off the N1 highway and the main arterial road, Malibongwe Drive. The warehouse boasts generous open floor space, impressive roof height, and a functional layout that includes fitted wash bays, making it ideal for a variety of industrial or automotive uses.

The premises feature a neat reception area and a spacious upstairs office section, providing a professional environment for business operations. Multiple bathrooms and a well-appointed kitchen area offer added convenience for staff. The property is also