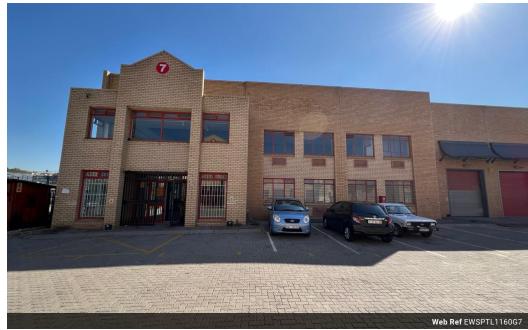

## Industrial Property to Rent in Strijdompark, Randburg

This 1,160 sqm industrial warehouse unit is now available for immediate rental at R87,000 plus VAT. Situated in a clean, securely gated business park in Strijdompark, Randburg, the unit offers excellent accessibility, just off the N1 highway and the main arterial road, Malibongwe Drive. The warehouse boasts generous open floor space, impressive roof height, and a functional layout that includes fitted wash bays, making it ideal for a variety of industrial or automotive uses.

The premises feature a neat reception area and a spacious upstairs office section, providing a professional environment for business operations. Multiple bathrooms and a well-appointed kitchen area offer added convenience for staff. The property is also