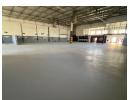

## Industrial Property to Rent in Strijdompark, Randburg

This 1,160 sqm industrial warehouse unit is now available for immediate rental at R87,000 plus VAT. Situated in a clean, securely gated business park in Strijdompark, Randburg, the unit offers excellent accessibility, just off the N1 highway and the main arterial road, Malibongwe Drive. The warehouse boasts generous open floor space, impressive roof height, and a functional layout that includes fitted wash bays, making it ideal for a variety of industrial or automotive uses.

The premises feature a neat reception area and a spacious upstairs office section, providing a professional environment for business operations. Multiple bathrooms and a well-appointed kitchen area offer added convenience for staff. The property is also