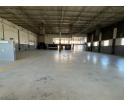

## Industrial Property to Rent in Strijdompark, Randburg

This 1,160 sqm industrial warehouse unit is now available for immediate rental at R87,000 plus VAT. Situated in a clean, securely gated business park in Strijdompark, Randburg, the unit offers excellent accessibility, just off the N1 highway and the main arterial road, Malibongwe Drive. The warehouse boasts generous open floor space, impressive roof height, and a functional layout that includes fitted wash bays, making it ideal for a variety of industrial or automotive uses.