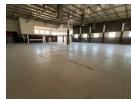

## Industrial Property to Rent in Strijdompark, Randburg

This 1,160 sqm industrial warehouse unit is now available for immediate rental at R87,000 plus VAT. Situated in a clean, securely gated business park in Strijdompark, Randburg, the unit offers excellent accessibility, just off the N1 highway and the main arterial road, Malibongwe Drive. The warehouse boasts generous open floor space, impressive roof height, and a functional layout that includes fitted wash bays, making it ideal for a variety of industrial or automotive uses.