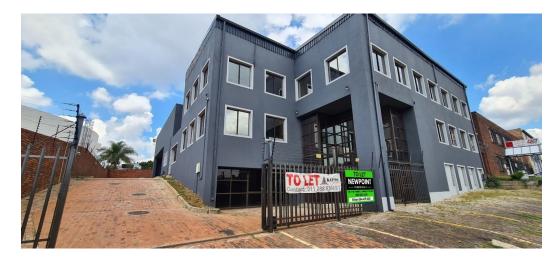

## R84,500 pm

Gross Monthly Rental R84,500 Excl. VAT

Versatile 1,300m<sup>2</sup> Industrial Property in Prime Strijdompark Location

Unlock the potential of your business with this well-maintained 1,300m<sup>2</sup> industrial facility, perfectly positioned in the thriving node of Strijdompark. Spanning three levels, the property offers air-conditioned offices, dedicated boardrooms, four bathrooms with showers, and two modern kitchens—creating a balanced workspace for both operational efficiency and employee comfort.

Boasting two large showroom-style warehouses, this space is ideal for product display, storage, or light manufacturing. Its functional layout and central location make it a smart choice for a wide range of businesses looking to expand in a professional,