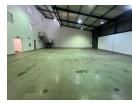

## Prime Industrial Property to Rent in Strijdompark, Randburg

This 773sqm industrial warehouse unit is immediately available to rent at R57,975 plus VAT. Positioned within a prime and secure business park in Strijdompark, Randburg, the location offers excellent accessibility just off the N1 highway and Malibongwe Drive, making it ideal for logistics and distribution. The park is clean, professionally maintained, and highly secure, offering peace of mind for both staff and assets.

The warehouse itself features a tall, on-grade roller shutter door, providing easy access for loading and unloading. It boasts impressive roof height and generous floor space, along with three convenient mini storage rooms within the warehouse area. The unit includes a well-maintained reception area, ample office space, a boardroom, five bathrooms, and two kitchens to