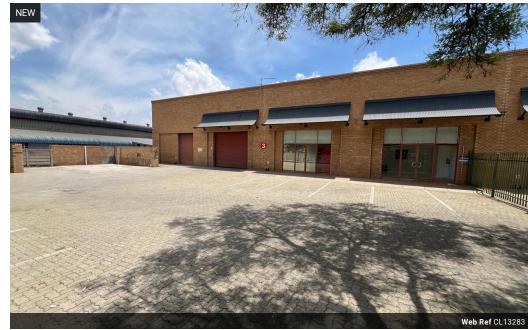

## Secure 720m² Industrial Unit with Power & Access - Randburg Business Park

Boost your business with this versatile 720m² industrial space, located in a 24-hour secure business park in Randburg. Priced at R63,550/month (excl. VAT and utilities), this unit features two on-grade roller shutter doors, great height for racking, and 100 amps of 3-phase power—ideal for light manufacturing, storage, or distribution.

The internal layout includes three tidy offices, two bathrooms, and a practical kitchen, offering a smooth flow between office and warehouse functions. With quick access to key arterial routes and highways, this property delivers operational convenience and

## Features

Building Name Zoning Malibongwe Exchange

Interior

Power 3 Phase Power Amps Yes

100

strial **Exterior** 

Exterior
Security
Open Parking Bays

Yes