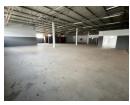

## Secure 720m² Industrial Unit with Power & Access - Randburg Business Park

Boost your business with this versatile 720m² industrial space, located in a 24-hour secure business park in Randburg. Priced at R63,550/month (excl. VAT and utilities), this unit features two on-grade roller shutter doors, great height for racking, and 100 amps of 3-phase power—ideal for light manufacturing, storage, or distribution.

The internal layout includes three tidy offices, two bathrooms, and a practical kitchen, offering a smooth flow between office and warehouse functions. With quick access to key arterial routes and highways, this property delivers operational convenience and