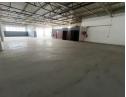

## Secure 720m² Industrial Unit with Power & Access - Randburg Business Park

Boost your business with this versatile 720m² industrial space, located in a 24-hour secure business park in Randburg. Priced at R63,550/month (excl. VAT and utilities), this unit features two on-grade roller shutter doors, great height for racking, and 100 amps of 3-phase power—ideal for light manufacturing, storage, or distribution.

The internal layout includes three tidy offices, two bathrooms, and a practical kitchen, offering a smooth flow between office and warehouse functions. With quick access to key arterial routes and highways, this property delivers operational convenience and