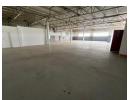

## Secure 720m² Industrial Unit with Power & Access - Randburg Business Park

Boost your business with this versatile 720m² industrial space, located in a 24-hour secure business park in Randburg. Priced at R63,550/month (excl. VAT and utilities), this unit features two on-grade roller shutter doors, great height for racking, and 100 amps of 3-phase power—ideal for light manufacturing, storage, or distribution.

The internal layout includes three tidy offices, two bathrooms, and a practical kitchen, offering a smooth flow between office and warehouse functions. With quick access to key arterial routes and highways, this property delivers operational convenience and