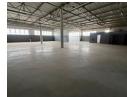

## Secure 720m² Industrial Unit with Power & Access - Randburg Business Park

Boost your business with this versatile 720m² industrial space, located in a 24-hour secure business park in Randburg. Priced at R63,550/month (excl. VAT and utilities), this unit features two on-grade roller shutter doors, great height for racking, and 100 amps of 3-phase power—ideal for light manufacturing, storage, or distribution.

The internal layout includes three tidy offices, two bathrooms, and a practical kitchen, offering a smooth flow between office and warehouse functions. With quick access to key arterial routes and highways, this property delivers operational convenience and