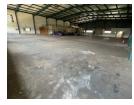

## Prime Industrial Property to Rent in Strijdompark, Randburg

This prime industrial property offers an exceptional opportunity for businesses seeking high visibility and functionality. Measuring 1,948 square meters, the free-standing facility is strategically positioned with direct exposure to the N1 Highway, providing excellent branding and access potential. The property sits on a neat and spacious stand with ample room for link truck maneuvering, making logistics and deliveries highly efficient. It features three roller shutter doors and a high warehouse roof, ensuring ease of access for large vehicles and optimized vertical storage capacity.

Internally, the property boasts generous warehouse floor space complemented by a well-appointed office section. A neat reception