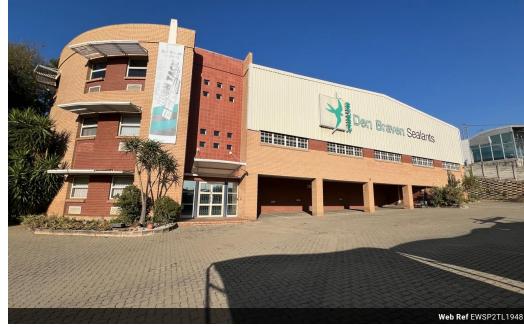

## Prime Industrial Property to Rent in Strijdompark, Randburg

This prime industrial property offers an exceptional opportunity for businesses seeking high visibility and functionality. Measuring 1,948 square meters, the free-standing facility is strategically positioned with direct exposure to the N1 Highway, providing excellent branding and access potential. The property sits on a neat and spacious stand with ample room for link truck maneuvering, making logistics and deliveries highly efficient. It features three roller shutter doors and a high warehouse roof, ensuring ease of access for large vehicles and optimized vertical storage capacity.

Internally, the property boasts generous warehouse floor space complemented by a well-appointed office section. A neat reception