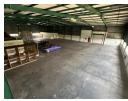

## Prime Industrial Property to Rent in Strijdompark, Randburg

This prime industrial property offers an exceptional opportunity for businesses seeking high visibility and functionality. Measuring 1,948 square meters, the free-standing facility is strategically positioned with direct exposure to the N1 Highway, providing excellent branding and access potential. The property sits on a neat and spacious stand with ample room for link truck maneuvering, making logistics and deliveries highly efficient. It features three roller shutter doors and a high warehouse roof, ensuring ease of access for large vehicles and optimized vertical storage capacity.

Internally, the property boasts generous warehouse floor space complemented by a well-appointed office section. A neat reception