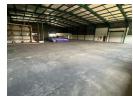

## Prime Industrial Property to Rent in Strijdompark, Randburg

This prime industrial property offers an exceptional opportunity for businesses seeking high visibility and functionality. Measuring 1,948 square meters, the free-standing facility is strategically positioned with direct exposure to the N1 Highway, providing excellent branding and access potential. The property sits on a neat and spacious stand with ample room for link truck maneuvering, making logistics and deliveries highly efficient. It features three roller shutter doors and a high warehouse roof, ensuring ease of access for large vehicles and optimized vertical storage capacity.

Internally, the property boasts generous warehouse floor space complemented by a well-appointed office section. A neat reception