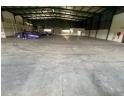

## Prime Industrial Property to Rent in Strijdompark, Randburg

This prime industrial property offers an exceptional opportunity for businesses seeking high visibility and functionality. Measuring 1,948 square meters, the free-standing facility is strategically positioned with direct exposure to the N1 Highway, providing excellent branding and access potential. The property sits on a neat and spacious stand with ample room for link truck maneuvering, making logistics and deliveries highly efficient. It features three roller shutter doors and a high warehouse roof, ensuring ease of access for large vehicles and optimized vertical storage capacity.

Internally, the property boasts generous warehouse floor space complemented by a well-appointed office section. A neat reception