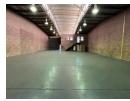

## Industrial Property to Rent in Strijdompark, Randburg

This 398sqm industrial warehouse unit, available for immediate rental at R26,885 (excluding VAT and utilities), is ideally situated within a clean and securely managed business park in Strijdompark, Randburg. The unit features a practical layout designed to support a wide range of light industrial or warehousing operations, with a generous open floor space and a good roof height that allows for efficient vertical storage. Access is made easy with a large on-grade roller shutter door, perfect for receiving and dispatching goods.

The warehouse is well-equipped with key amenities including 150 amps of 3-phase power, ensuring sufficient electricity for machinery and operations. Internally, it offers a neat office with an adjoining private bathroom, two additional warehouse toilets, a