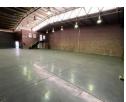

## Industrial Property to Rent in Strijdompark, Randburg

This 398sqm industrial warehouse unit, available for immediate rental at R26,885 (excluding VAT and utilities), is ideally situated within a clean and securely managed business park in Strijdompark, Randburg. The unit features a practical layout designed to support a wide range of light industrial or warehousing operations, with a generous open floor space and a good roof height that allows for efficient vertical storage. Access is made easy with a large on-grade roller shutter door, perfect for receiving and dispatching goods.

The warehouse is well-equipped with key amenities including 150 amps of 3-phase power, ensuring sufficient electricity for machinery and operations. Internally, it offers a neat office with an adjoining private bathroom, two additional warehouse toilets, a