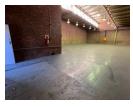

## Industrial Property to Rent in Strijdompark, Randburg

This 398sqm industrial warehouse unit, available for immediate rental at R26,885 (excluding VAT and utilities), is ideally situated within a clean and securely managed business park in Strijdompark, Randburg. The unit features a practical layout designed to support a wide range of light industrial or warehousing operations, with a generous open floor space and a good roof height that allows for efficient vertical storage. Access is made easy with a large on-grade roller shutter door, perfect for receiving and dispatching goods.

The warehouse is well-equipped with key amenities including 150 amps of 3-phase power, ensuring sufficient electricity for machinery and operations. Internally, it offers a neat office with an adjoining private bathroom, two additional warehouse toilets, a