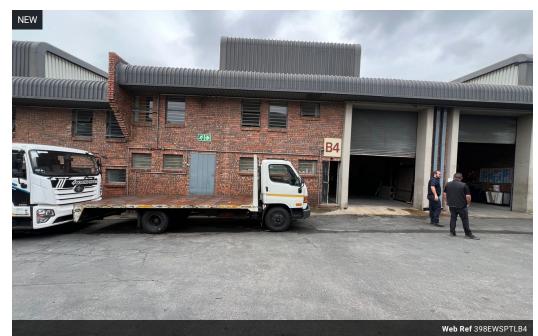

## Industrial Property to Rent in Strijdompark, Randburg

This 398sqm industrial warehouse unit, available for immediate rental at R26,885 (excluding VAT and utilities), is ideally situated within a clean and securely managed business park in Strijdompark, Randburg. The unit features a practical layout designed to support a wide range of light industrial or warehousing operations, with a generous open floor space and a good roof height that allows for efficient vertical storage. Access is made easy with a large on-grade roller shutter door, perfect for receiving and dispatching goods.

The warehouse is well-equipped with key amenities including 150 amps of 3-phase power, ensuring sufficient electricity for machinery and operations. Internally, it offers a neat office with an adjoining private bathroom, two additional warehouse toilets, a