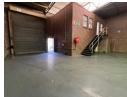

## Industrial Property to Rent in Strijdompark, Randburg

This 398sqm industrial warehouse unit, available for immediate rental at R26,885 (excluding VAT and utilities), is ideally situated within a clean and securely managed business park in Strijdompark, Randburg. The unit features a practical layout designed to support a wide range of light industrial or warehousing operations, with a generous open floor space and a good roof height that allows for efficient vertical storage. Access is made easy with a large on-grade roller shutter door, perfect for receiving and dispatching goods.

The warehouse is well-equipped with key amenities including 150 amps of 3-phase power, ensuring sufficient electricity for machinery and operations. Internally, it offers a neat office with an adjoining private bathroom, two additional warehouse toilets, a