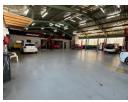

The facility includes two offices, ample storage areas, and two large open mezzanines that can be used for additional workspace or storage. The main warehouse floor is clean, spacious, and well-maintained, ensuring an efficient and professional environment.