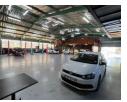

The facility includes two offices, ample storage areas, and two large open mezzanines that can be used for additional workspace or storage. The main warehouse floor is clean, spacious, and well-maintained, ensuring an efficient and professional environment.