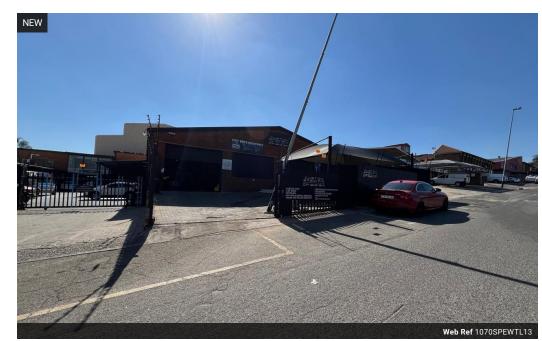

## Industrial Property to Rent in Strijdompark, Randburg

This free-standing industrial warehouse, measuring 1,070sqm, is immediately available to rent at R64,200 per month (excluding VAT). Situated on a 1,526sqm stand in the well-established industrial hub of Strijdompark, Randburg, the property offers shared yard access with the neighboring premises, making it practical for operations requiring frequent vehicle movement. The warehouse is ideally suited for automotive-related businesses such as mechanical work, spray painting, or panel beating, thanks to its layout and functional features.