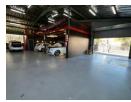

The facility includes two offices, ample storage areas, and two large open mezzanines that can be used for additional workspace or storage. The main warehouse floor is clean, spacious, and well-maintained, ensuring an efficient and professional environment.