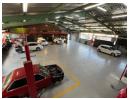

## Industrial Property to Rent in Strijdompark, Randburg

This free-standing industrial warehouse, measuring 1,070sqm, is immediately available to rent at R64,200 per month (excluding VAT). Situated on a 1,526sqm stand in the well-established industrial hub of Strijdompark, Randburg, the property offers shared yard access with the neighboring premises, making it practical for operations requiring frequent vehicle movement. The warehouse is ideally suited for automotive-related businesses such as mechanical work, spray painting, or panel beating, thanks to its layout and functional features.

The facility includes two offices, ample storage areas, and two large open mezzanines that can be used for additional workspace or storage. The main warehouse floor is clean, spacious, and well-maintained, ensuring an efficient and professional environment.