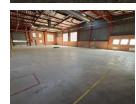

### Industrial Property to Rent in Strijdompark, Randburg

This spacious 831sqm industrial warehouse is available to rent at R62,325 per month (excluding VAT and rates) and is located within a clean, securely guarded business park just off the main CR Swart Drive in Strijdompark, Randburg. The warehouse features a neat and efficient layout with generous floor space and a high roof height, making it ideal for storage, manufacturing, or light industrial operations. The property is equipped with a reliable 3-phase power supply, ensuring it can support energy-intensive machinery and equipment.

The warehouse includes a well-maintained office component with ample office space, a neat reception area to welcome clients, and four bathrooms for staff convenience. A functional kitchenette setup is also included, enhancing the practicality of the