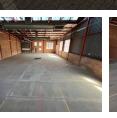

### Industrial Property to Rent in Strijdompark, Randburg

This spacious 831sqm industrial warehouse is available to rent at R62,325 per month (excluding VAT and rates) and is located within a clean, securely guarded business park just off the main CR Swart Drive in Strijdompark, Randburg. The warehouse features a neat and efficient layout with generous floor space and a high roof height, making it ideal for storage, manufacturing, or light industrial operations. The property is equipped with a reliable 3-phase power supply, ensuring it can support energy-intensive machinery and equipment.

The warehouse includes a well-maintained office component with ample office space, a neat reception area to welcome clients, and four bathrooms for staff convenience. A functional kitchenette setup is also included, enhancing the practicality of the