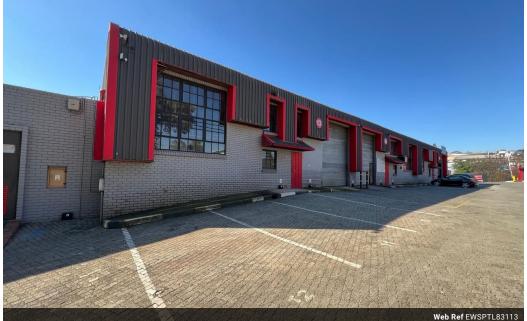

### Industrial Property to Rent in Strijdompark, Randburg

This spacious 831sqm industrial warehouse is available to rent at R62,325 per month (excluding VAT and rates) and is located within a clean, securely guarded business park just off the main CR Swart Drive in Strijdompark, Randburg. The warehouse features a neat and efficient layout with generous floor space and a high roof height, making it ideal for storage, manufacturing, or light industrial operations. The property is equipped with a reliable 3-phase power supply, ensuring it can support energy-intensive machinery and equipment.

The warehouse includes a well-maintained office component with ample office space, a neat reception area to welcome clients, and four bathrooms for staff convenience. A functional kitchenette setup is also included, enhancing the practicality of the