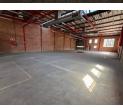

### Industrial Property to Rent in Strijdompark, Randburg

This spacious 831sqm industrial warehouse is available to rent at R62,325 per month (excluding VAT and rates) and is located within a clean, securely guarded business park just off the main CR Swart Drive in Strijdompark, Randburg. The warehouse features a neat and efficient layout with generous floor space and a high roof height, making it ideal for storage, manufacturing, or light industrial operations. The property is equipped with a reliable 3-phase power supply, ensuring it can support energy-intensive machinery and equipment.

The warehouse includes a well-maintained office component with ample office space, a neat reception area to welcome clients, and four bathrooms for staff convenience. A functional kitchenette setup is also included, enhancing the practicality of the