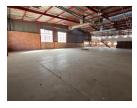

### Industrial Property to Rent in Strijdompark, Randburg

This spacious 831sqm industrial warehouse is available to rent at R62,325 per month (excluding VAT and rates) and is located within a clean, securely guarded business park just off the main CR Swart Drive in Strijdompark, Randburg. The warehouse features a neat and efficient layout with generous floor space and a high roof height, making it ideal for storage, manufacturing, or light industrial operations. The property is equipped with a reliable 3-phase power supply, ensuring it can support energy-intensive machinery and equipment.

The warehouse includes a well-maintained office component with ample office space, a neat reception area to welcome clients, and four bathrooms for staff convenience. A functional kitchenette setup is also included, enhancing the practicality of the