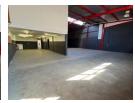

## Industrial Property to Rent in Strijdompark, Randburg

This 431sqm industrial warehouse unit is available to rent at R32,500 per month (excluding VAT and rates) and is ideally located within a secure, well-maintained business park on the prominent CR Swart Drive in Strijdompark, Randburg. The warehouse boasts excellent accessibility, with a neat and spacious internal layout offering ample floor space and impressive roof height—ideal for a variety of industrial or distribution uses. The property is fitted with a 3-phase power supply, ensuring suitability for manufacturing or high-power operations.

Yes

In addition to its functional warehouse area, the unit includes four well-appointed offices, a neat reception area, and two bathrooms, creating a practical balance between office and industrial space. The business park itself is clean and securely