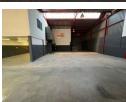

## Industrial Property to Rent in Strijdompark, Randburg

This 431sqm industrial warehouse unit is available to rent at R32,500 per month (excluding VAT and rates) and is ideally located within a secure, well-maintained business park on the prominent CR Swart Drive in Strijdompark, Randburg. The warehouse boasts excellent accessibility, with a neat and spacious internal layout offering ample floor space and impressive roof height—ideal for a variety of industrial or distribution uses. The property is fitted with a 3-phase power supply, ensuring suitability for manufacturing or high-power operations.

Yes

In addition to its functional warehouse area, the unit includes four well-appointed offices, a neat reception area, and two bathrooms, creating a practical balance between office and industrial space. The business park itself is clean and securely