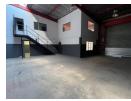

## Industrial Property to Rent in Strijdompark, Randburg

This 431sqm industrial warehouse unit is available to rent at R32,500 per month (excluding VAT and rates) and is ideally located within a secure, well-maintained business park on the prominent CR Swart Drive in Strijdompark, Randburg. The warehouse boasts excellent accessibility, with a neat and spacious internal layout offering ample floor space and impressive roof height—ideal for a variety of industrial or distribution uses. The property is fitted with a 3-phase power supply, ensuring suitability for manufacturing or high-power operations.

Yes

In addition to its functional warehouse area, the unit includes four well-appointed offices, a neat reception area, and two bathrooms, creating a practical balance between office and industrial space. The business park itself is clean and securely