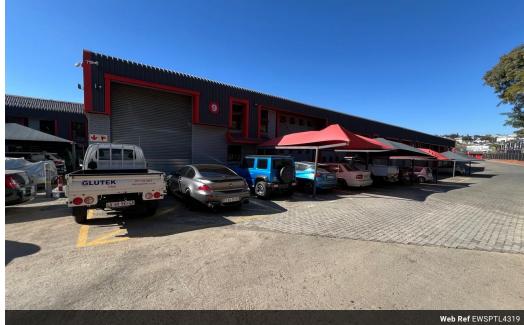

## Industrial Property to Rent in Strijdompark, Randburg

This 431sqm industrial warehouse unit is available to rent at R32,500 per month (excluding VAT and rates) and is ideally located within a secure, well-maintained business park on the prominent CR Swart Drive in Strijdompark, Randburg. The warehouse boasts excellent accessibility, with a neat and spacious internal layout offering ample floor space and impressive roof height—ideal for a variety of industrial or distribution uses. The property is fitted with a 3-phase power supply, ensuring suitability for manufacturing or high-power operations.

Yes

In addition to its functional warehouse area, the unit includes four well-appointed offices, a neat reception area, and two bathrooms, creating a practical balance between office and industrial space. The business park itself is clean and securely

## **Features**

Zoning Industrial

Interior
Floor Loading Cap. 3 Tn/m²
Power 3 Phase Yes
Power Amps 150

**Exterior**Security
Open Parking Bays

Sizes

Floor Size 431m<sup>2</sup>

**Extras** 

24 Hour Access 24 Hour Response