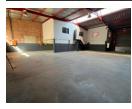

## Industrial Property to Rent in Strijdompark, Randburg

This 431sqm industrial warehouse unit is available to rent at R32,500 per month (excluding VAT and rates) and is ideally located within a secure, well-maintained business park on the prominent CR Swart Drive in Strijdompark, Randburg. The warehouse boasts excellent accessibility, with a neat and spacious internal layout offering ample floor space and impressive roof height—ideal for a variety of industrial or distribution uses. The property is fitted with a 3-phase power supply, ensuring suitability for manufacturing or high-power operations.

Yes

In addition to its functional warehouse area, the unit includes four well-appointed offices, a neat reception area, and two bathrooms, creating a practical balance between office and industrial space. The business park itself is clean and securely