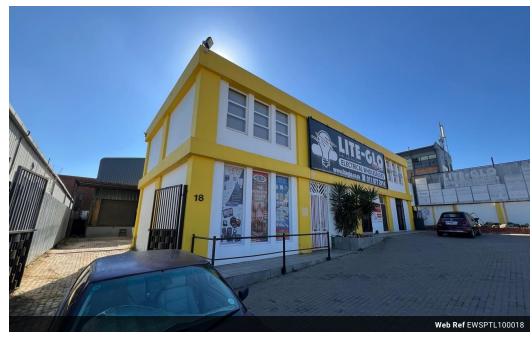

## Industrial Property to Rent in Strijdompark, Randburg

This 1,000sqm free-standing industrial property in Strijdompark, Randburg is available immediately to rent at R60,000 plus VAT, or for purchase at R6,000,000 plus VAT. Ideally located just off the main arterial Malibongwe Drive, the property offers excellent access for logistics and transport. It features three roller shutter doors, a spacious yard, and easy truck access, making it ideal for warehousing, distribution, or light manufacturing. The warehouse itself boasts great roof height and a large, open floor area suitable for various industrial operations.

The property also includes three bathrooms, generous office space to accommodate administrative needs, and a well-positioned retail section at the front, perfect for showroom or customer-facing activities. Being a stand-alone site, it provides both operational