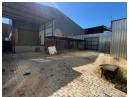

## Industrial Property to Rent in Strijdompark, Randburg

This 1,000sqm free-standing industrial property in Strijdompark, Randburg is available immediately to rent at R60,000 plus VAT, or for purchase at R6,000,000 plus VAT. Ideally located just off the main arterial Malibongwe Drive, the property offers excellent access for logistics and transport. It features three roller shutter doors, a spacious yard, and easy truck access, making it ideal for warehousing, distribution, or light manufacturing. The warehouse itself boasts great roof height and a large, open floor area suitable for various industrial operations.

The property also includes three bathrooms, generous office space to accommodate administrative needs, and a well-positioned retail section at the front, perfect for showroom or customer-facing activities. Being a stand-alone site, it provides both operational