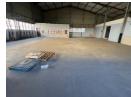

## Industrial Property to Rent in Strijdompark, Randburg

This 1,000sqm free-standing industrial property in Strijdompark, Randburg is available immediately to rent at R60,000 plus VAT, or for purchase at R6,000,000 plus VAT. Ideally located just off the main arterial Malibongwe Drive, the property offers excellent access for logistics and transport. It features three roller shutter doors, a spacious yard, and easy truck access, making it ideal for warehousing, distribution, or light manufacturing. The warehouse itself boasts great roof height and a large, open floor area suitable for various industrial operations.

The property also includes three bathrooms, generous office space to accommodate administrative needs, and a well-positioned retail section at the front, perfect for showroom or customer-facing activities. Being a stand-alone site, it provides both operational