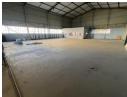

## Industrial Property to Rent in Strijdompark, Randburg

This 1,000sqm free-standing industrial property in Strijdompark, Randburg is available immediately to rent at R60,000 plus VAT, or for purchase at R6,000,000 plus VAT. Ideally located just off the main arterial Malibongwe Drive, the property offers excellent access for logistics and transport. It features three roller shutter doors, a spacious yard, and easy truck access, making it ideal for warehousing, distribution, or light manufacturing. The warehouse itself boasts great roof height and a large, open floor area suitable for various industrial operations.