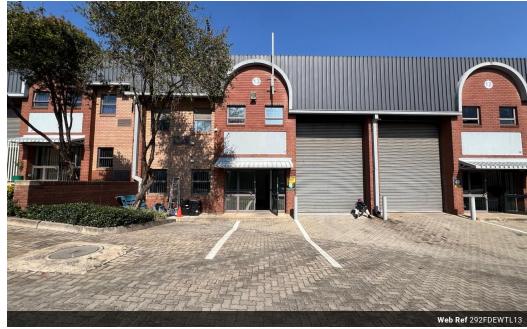

## Industrial Property For Sale in Strijdompark, Randburg

This 292sqm industrial warehouse unit is now available to rent immediately at R20 440 per month (excluding VAT). Situated in a well-maintained and securely gated business park just off Malibongwe Drive in Strijdompark, Randburg, the property offers excellent accessibility for logistics and staff. The unit boasts impressive warehouse roof height, providing ample vertical space for storage or operations, along with a neat and spacious open floor area ideal for various industrial or distribution needs.

Internally, the unit includes two well-proportioned offices, a welcoming reception area, two bathrooms, and a convenient shower facility—perfect for staff use. The property is also equipped with a robust 3-phase power supply, supporting a range of industrial