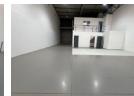

## Industrial Property For Sale in Strijdompark, Randburg

This 292sqm industrial warehouse unit is now available to rent immediately at R20 440 per month (excluding VAT). Situated in a well-maintained and securely gated business park just off Malibongwe Drive in Strijdompark, Randburg, the property offers excellent accessibility for logistics and staff. The unit boasts impressive warehouse roof height, providing ample vertical space for storage or operations, along with a neat and spacious open floor area ideal for various industrial or distribution needs.

Internally, the unit includes two well-proportioned offices, a welcoming reception area, two bathrooms, and a convenient shower facility—perfect for staff use. The property is also equipped with a robust 3-phase power supply, supporting a range of industrial