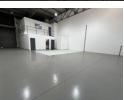

## Industrial Property For Sale in Strijdompark, Randburg

This 292sqm industrial warehouse unit is now available to rent immediately at R20 440 per month (excluding VAT). Situated in a well-maintained and securely gated business park just off Malibongwe Drive in Strijdompark, Randburg, the property offers excellent accessibility for logistics and staff. The unit boasts impressive warehouse roof height, providing ample vertical space for storage or operations, along with a neat and spacious open floor area ideal for various industrial or distribution needs.