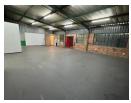

## Industrial Property to Rent in Strijdompark, Randburg

This 223sqm industrial warehouse is available for immediate rental at R13,500 per month (plus VAT) and is ideally situated in a neat and secure business park in Strijdompark, Randburg. The unit offers excellent functionality with a spacious open-plan layout, complemented by a high warehouse roof that allows for ample vertical storage or equipment installation. Access to the unit is straightforward, making it suitable for light manufacturing, storage, or distribution operations.

Inside, the warehouse includes a welcoming reception area and a dedicated office space, providing a convenient administrative hub for your business operations. Additional features include a back storage room, one toilet facility, and a 3-phase power supply