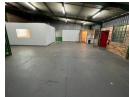

## Industrial Property to Rent in Strijdompark, Randburg

This 223sqm industrial warehouse is available for immediate rental at R13,500 per month (plus VAT) and is ideally situated in a neat and secure business park in Strijdompark, Randburg. The unit offers excellent functionality with a spacious open-plan layout, complemented by a high warehouse roof that allows for ample vertical storage or equipment installation. Access to the unit is straightforward, making it suitable for light manufacturing, storage, or distribution operations.

Inside, the warehouse includes a welcoming reception area and a dedicated office space, providing a convenient administrative hub for your business operations. Additional features include a back storage room, one toilet facility, and a 3-phase power supply