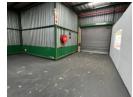

## Industrial Property to Rent in Strijdompark, Randburg

This 223sqm industrial warehouse is available for immediate rental at R13,500 per month (plus VAT) and is ideally situated in a neat and secure business park in Strijdompark, Randburg. The unit offers excellent functionality with a spacious open-plan layout, complemented by a high warehouse roof that allows for ample vertical storage or equipment installation. Access to the unit is straightforward, making it suitable for light manufacturing, storage, or distribution operations.

Inside, the warehouse includes a welcoming reception area and a dedicated office space, providing a convenient administrative hub for your business operations. Additional features include a back storage room, one toilet facility, and a 3-phase power supply