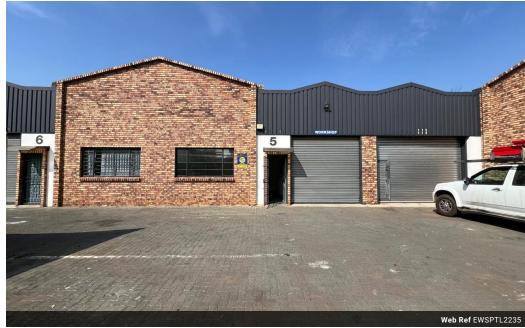

## Industrial Property to Rent in Strijdompark, Randburg

This 223sqm industrial warehouse is available for immediate rental at R13,500 per month (plus VAT) and is ideally situated in a neat and secure business park in Strijdompark, Randburg. The unit offers excellent functionality with a spacious open-plan layout, complemented by a high warehouse roof that allows for ample vertical storage or equipment installation. Access to the unit is straightforward, making it suitable for light manufacturing, storage, or distribution operations.

Inside, the warehouse includes a welcoming reception area and a dedicated office space, providing a convenient administrative hub for your business operations. Additional features include a back storage room, one toilet facility, and a 3-phase power supply