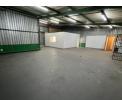

## Industrial Property to Rent in Strijdompark, Randburg

This 223sqm industrial warehouse is available for immediate rental at R13,500 per month (plus VAT) and is ideally situated in a neat and secure business park in Strijdompark, Randburg. The unit offers excellent functionality with a spacious open-plan layout, complemented by a high warehouse roof that allows for ample vertical storage or equipment installation. Access to the unit is straightforward, making it suitable for light manufacturing, storage, or distribution operations.

Inside, the warehouse includes a welcoming reception area and a dedicated office space, providing a convenient administrative hub for your business operations. Additional features include a back storage room, one toilet facility, and a 3-phase power supply