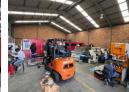

## Industrial Property to Rent in Strijdompark, Randburg

This 421sqm industrial warehouse is available to rent at R32 798 per month, excluding VAT. Located in the well-established industrial hub of Strijdompark, Randburg, the unit forms part of a neat and securely managed industrial park that offers 24-hour security, ensuring peace of mind for your operations. The park is easily accessible and well-maintained, making it an ideal setting for a range of light industrial or distribution businesses.

The warehouse features a clean and spacious interior with excellent floor space and good roof height, accommodating both storage and operational needs efficiently. It includes two bathrooms, a kitchenette, and a professional reception area, with the added benefit of extra storage space above the reception. A reliable 3-phase power supply supports light manufacturing or