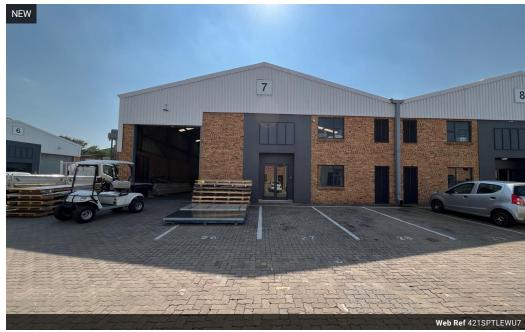

## Industrial Property to Rent in Strijdompark, Randburg

This 421sqm industrial warehouse is available to rent at R32 798 per month, excluding VAT. Located in the well-established industrial hub of Strijdompark, Randburg, the unit forms part of a neat and securely managed industrial park that offers 24-hour security, ensuring peace of mind for your operations. The park is easily accessible and well-maintained, making it an ideal setting for a range of light industrial or distribution businesses.

The warehouse features a clean and spacious interior with excellent floor space and good roof height, accommodating both storage and operational needs efficiently. It includes two bathrooms, a kitchenette, and a professional reception area, with the added benefit of extra storage space above the reception. A reliable 3-phase power supply supports light manufacturing or