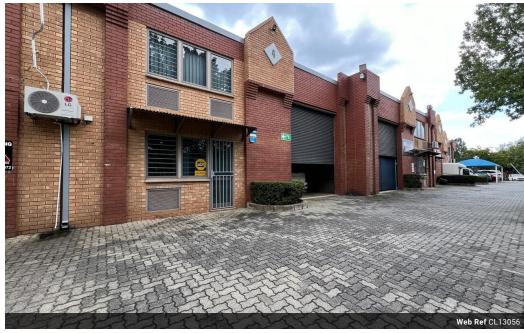

## Versatile 250m² Warehouse To Let in Secure Strijdompark Business Park

Available at R17,440/month (plus VAT and utilities), this 250m² industrial unit is located in a secure, well-managed business park just off Malibongwe Drive in Strijdompark, Randburg. The property offers excellent accessibility to major roads, making it a prime choice for businesses focused on logistics and distribution. Features include a high-clearance warehouse, an on-grade roller shutter door for easy access, and a solid 80 amps of 3-phase power supply.

Inside, the layout is practical and efficient with two offices, a kitchenette, and two bathrooms, offering the right balance of storage, operations, and admin space. Whether you're scaling up or relocating, this well-positioned facility is ready to support your business