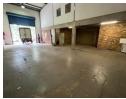

## Versatile 250m² Warehouse To Let in Secure Strijdompark Business Park

Available at R17,440/month (plus VAT and utilities), this 250m² industrial unit is located in a secure, well-managed business park just off Malibongwe Drive in Strijdompark, Randburg. The property offers excellent accessibility to major roads, making it a prime choice for businesses focused on logistics and distribution. Features include a high-clearance warehouse, an on-grade roller shutter door for easy access, and a solid 80 amps of 3-phase power supply.

Inside, the layout is practical and efficient with two offices, a kitchenette, and two bathrooms, offering the right balance of storage, operations, and admin space. Whether you're scaling up or relocating, this well-positioned facility is ready to support your business