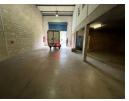

## Versatile 250m² Warehouse To Let in Secure Strijdompark Business Park

Available at R17,440/month (plus VAT and utilities), this 250m² industrial unit is located in a secure, well-managed business park just off Malibongwe Drive in Strijdompark, Randburg. The property offers excellent accessibility to major roads, making it a prime choice for businesses focused on logistics and distribution. Features include a high-clearance warehouse, an on-grade roller shutter door for easy access, and a solid 80 amps of 3-phase power supply.

Inside, the layout is practical and efficient with two offices, a kitchenette, and two bathrooms, offering the right balance of storage, operations, and admin space. Whether you're scaling up or relocating, this well-positioned facility is ready to support your business