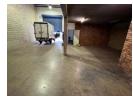

## Versatile 250m² Warehouse To Let in Secure Strijdompark Business Park

Available at R17,440/month (plus VAT and utilities), this 250m² industrial unit is located in a secure, well-managed business park just off Malibongwe Drive in Strijdompark, Randburg. The property offers excellent accessibility to major roads, making it a prime choice for businesses focused on logistics and distribution. Features include a high-clearance warehouse, an on-grade roller shutter door for easy access, and a solid 80 amps of 3-phase power supply.

Inside, the layout is practical and efficient with two offices, a kitchenette, and two bathrooms, offering the right balance of storage, operations, and admin space. Whether you're scaling up or relocating, this well-positioned facility is ready to support your business