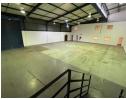

Monthly Levy R1 Excl. VAT

Industrial Property to Rent in Strijdompark, Randburg

This spacious 773sqm industrial warehouse is available for immediate rental at R57,975 per month (excluding VAT). Located in the well-established Strijdompark area of Randburg, the property is situated in a neat and securely maintained business park, offering peace of mind with 24/7 access control and perimeter fencing. Its strategic location provides excellent accessibility, with quick connections to the N1 highway and Malibongwe Drive, making it ideal for logistics, distribution, or light manufacturing operations.

The warehouse boasts a generous open floor layout with a high roof, perfect for efficient racking and stacking. It includes ample office space distributed across two floors, allowing for administrative and operational flexibility. Additional amenities include five