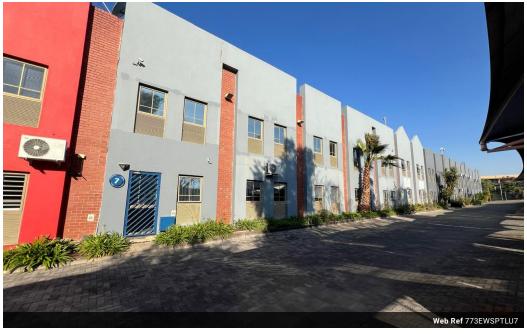

Monthly Levy R1 Excl. VAT

Industrial Property to Rent in Strijdompark, Randburg

This spacious 773sqm industrial warehouse is available for immediate rental at R57,975 per month (excluding VAT). Located in the well-established Strijdompark area of Randburg, the property is situated in a neat and securely maintained business park, offering peace of mind with 24/7 access control and perimeter fencing. Its strategic location provides excellent accessibility, with quick connections to the N1 highway and Malibongwe Drive, making it ideal for logistics, distribution, or light manufacturing operations.

The warehouse boasts a generous open floor layout with a high roof, perfect for efficient racking and stacking. It includes ample office space distributed across two floors, allowing for administrative and operational flexibility. Additional amenities include five