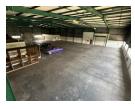

## Prime Industrial Property to Rent in Strijdompark, Randburg

This spacious industrial warehouse, measuring 1,948sqm, is available for immediate rental at R146,100 per month (excluding VAT). Located in the well-established industrial hub of Strijdompark, Randburg, the property boasts exceptional visibility from the N1 highway, offering prime exposure for any business. The facility is well-equipped for logistics and distribution operations, featuring three on-grade roller shutter doors, one dock leveler for efficient loading and offloading, and excellent access for link trucks. The generous internal height and open floor space make it ideal for warehousing, storage, or light manufacturing needs.

## **Features**

Zoning Industrial

| Interior           |                     | Exterior             |     | Sizes      |         |
|--------------------|---------------------|----------------------|-----|------------|---------|
| Floor Loading Cap. | 3 Tn/m <sup>2</sup> | Security             | Yes | Floor Size | 1,948m² |
| Air Conditioning   | Yes                 | Covered Parking Bays | 10  | Land Size  | 3,959m² |
| Power 3 Phase      | Yes                 | Open Parking Bays    | 20  |            |         |
| Power Amps         | 200                 |                      |     |            |         |