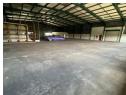

## Prime Industrial Property to Rent in Strijdompark, Randburg

This spacious industrial warehouse, measuring 1,948sqm, is available for immediate rental at R146,100 per month (excluding VAT). Located in the well-established industrial hub of Strijdompark, Randburg, the property boasts exceptional visibility from the N1 highway, offering prime exposure for any business. The facility is well-equipped for logistics and distribution operations, featuring three on-grade roller shutter doors, one dock leveler for efficient loading and offloading, and excellent access for link trucks. The generous internal height and open floor space make it ideal for warehousing, storage, or light manufacturing needs.

## **Features**

Zoning Industrial

| Interior           |                     | Exterior             |     | Sizes      |         |
|--------------------|---------------------|----------------------|-----|------------|---------|
| Floor Loading Cap. | 3 Tn/m <sup>2</sup> | Security             | Yes | Floor Size | 1,948m² |
| Air Conditioning   | Yes                 | Covered Parking Bays | 10  | Land Size  | 3,959m² |
| Power 3 Phase      | Yes                 | Open Parking Bays    | 20  |            |         |
| Power Amps         | 200                 |                      |     |            |         |