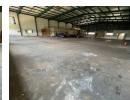

## Prime Industrial Property to Rent in Strijdompark, Randburg

This spacious industrial warehouse, measuring 1,948sqm, is available for immediate rental at R146,100 per month (excluding VAT). Located in the well-established industrial hub of Strijdompark, Randburg, the property boasts exceptional visibility from the N1 highway, offering prime exposure for any business. The facility is well-equipped for logistics and distribution operations, featuring three on-grade roller shutter doors, one dock leveler for efficient loading and offloading, and excellent access for link trucks. The generous internal height and open floor space make it ideal for warehousing, storage, or light manufacturing needs.

In addition to its functional warehouse area, the property offers ample office accommodation spread across three floors, making it

## **Features**

Zoning Industrial

| Interior           |                     | Exterior             |     | Sizes      |         |
|--------------------|---------------------|----------------------|-----|------------|---------|
| Floor Loading Cap. | 3 Tn/m <sup>2</sup> | Security             | Yes | Floor Size | 1,948m² |
| Air Conditioning   | Yes                 | Covered Parking Bays | 10  | Land Size  | 3,959m² |
| Power 3 Phase      | Yes                 | Open Parking Bays    | 20  |            |         |
| Power Amps         | 200                 |                      |     |            |         |