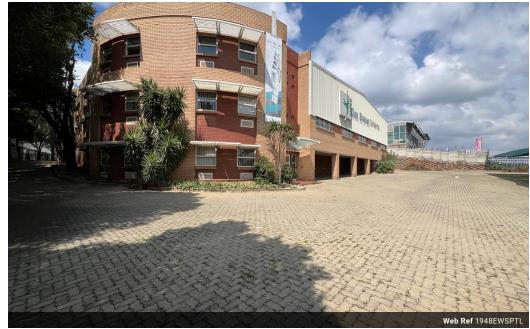

## Prime Industrial Property to Rent in Strijdompark, Randburg

This spacious industrial warehouse, measuring 1,948sqm, is available for immediate rental at R146,100 per month (excluding VAT). Located in the well-established industrial hub of Strijdompark, Randburg, the property boasts exceptional visibility from the N1 highway, offering prime exposure for any business. The facility is well-equipped for logistics and distribution operations, featuring three on-grade roller shutter doors, one dock leveler for efficient loading and offloading, and excellent access for link trucks. The generous internal height and open floor space make it ideal for warehousing, storage, or light manufacturing needs.

In addition to its functional warehouse area, the property offers ample office accommodation spread across three floors, making it

## **Features**

Zoning Industrial

| Interior           |                     | Exterior             |     | Sizes      |         |
|--------------------|---------------------|----------------------|-----|------------|---------|
| Floor Loading Cap. | 3 Tn/m <sup>2</sup> | Security             | Yes | Floor Size | 1,948m² |
| Air Conditioning   | Yes                 | Covered Parking Bays | 10  | Land Size  | 3,959m² |
| Power 3 Phase      | Yes                 | Open Parking Bays    | 20  |            |         |
| Power Amps         | 200                 |                      |     |            |         |