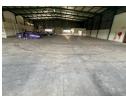

## Prime Industrial Property to Rent in Strijdompark, Randburg

This spacious industrial warehouse, measuring 1,948sqm, is available for immediate rental at R146,100 per month (excluding VAT). Located in the well-established industrial hub of Strijdompark, Randburg, the property boasts exceptional visibility from the N1 highway, offering prime exposure for any business. The facility is well-equipped for logistics and distribution operations, featuring three on-grade roller shutter doors, one dock leveler for efficient loading and offloading, and excellent access for link trucks. The generous internal height and open floor space make it ideal for warehousing, storage, or light manufacturing needs.

## **Features**

Zoning Industrial

| Interior           |                     | Exterior             |     | Sizes      |         |
|--------------------|---------------------|----------------------|-----|------------|---------|
| Floor Loading Cap. | 3 Tn/m <sup>2</sup> | Security             | Yes | Floor Size | 1,948m² |
| Air Conditioning   | Yes                 | Covered Parking Bays | 10  | Land Size  | 3,959m² |
| Power 3 Phase      | Yes                 | Open Parking Bays    | 20  |            |         |
| Power Amps         | 200                 |                      |     |            |         |