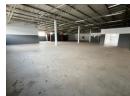

## Spacious 720m² Industrial Unit in Secure Randburg Park – Immediate Occupation

Elevate your operations with this well-equipped 720m² industrial unit, ideally positioned in a 24-hour secure business park in Randburg. Available immediately at R63,550/month (excl. VAT and utilities), the unit features two on-grade roller shutter doors, excellent roof height for racking, and 100 amps of 3-phase power—perfect for light manufacturing, warehousing, or distribution.

Inside, the layout includes three neat offices, two bathrooms, and a functional kitchen, creating an efficient balance between administrative and operational space. With direct access to major arterial routes and highways, this property offers the visibility,