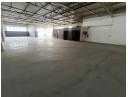

## Spacious 720m² Industrial Unit in Secure Randburg Park – Immediate Occupation

Elevate your operations with this well-equipped 720m² industrial unit, ideally positioned in a 24-hour secure business park in Randburg. Available immediately at R63,550/month (excl. VAT and utilities), the unit features two on-grade roller shutter doors, excellent roof height for racking, and 100 amps of 3-phase power—perfect for light manufacturing, warehousing, or distribution.

Inside, the layout includes three neat offices, two bathrooms, and a functional kitchen, creating an efficient balance between administrative and operational space. With direct access to major arterial routes and highways, this property offers the visibility,