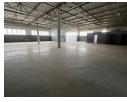

## Spacious 720m² Industrial Unit in Secure Randburg Park – Immediate Occupation

Elevate your operations with this well-equipped 720m² industrial unit, ideally positioned in a 24-hour secure business park in Randburg. Available immediately at R63,550/month (excl. VAT and utilities), the unit features two on-grade roller shutter doors, excellent roof height for racking, and 100 amps of 3-phase power—perfect for light manufacturing, warehousing, or distribution.

Inside, the layout includes three neat offices, two bathrooms, and a functional kitchen, creating an efficient balance between administrative and operational space. With direct access to major arterial routes and highways, this property offers the visibility,