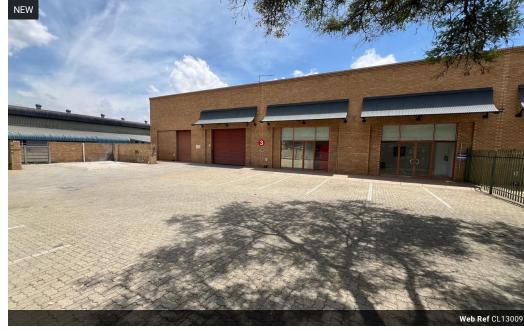

## Spacious 720m² Industrial Unit in Secure Randburg Park – Immediate Occupation

Elevate your operations with this well-equipped 720m² industrial unit, ideally positioned in a 24-hour secure business park in Randburg. Available immediately at R63,550/month (excl. VAT and utilities), the unit features two on-grade roller shutter doors, excellent roof height for racking, and 100 amps of 3-phase power—perfect for light manufacturing, warehousing, or distribution.

Inside, the layout includes three neat offices, two bathrooms, and a functional kitchen, creating an efficient balance between administrative and operational space. With direct access to major arterial routes and highways, this property offers the visibility,

## Features

Building Name Zoning Unit 3 Malibongwe Exchange Industrial

Interior

Power 3 Phase Yes Power Amps 100 Exterior
Security
Open Parking Bays
10

**Sizes** Floor Size

720m²