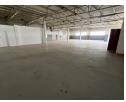

## Spacious 720m² Industrial Unit in Secure Randburg Park – Immediate Occupation

Elevate your operations with this well-equipped 720m² industrial unit, ideally positioned in a 24-hour secure business park in Randburg. Available immediately at R63,550/month (excl. VAT and utilities), the unit features two on-grade roller shutter doors, excellent roof height for racking, and 100 amps of 3-phase power—perfect for light manufacturing, warehousing, or distribution.

Inside, the layout includes three neat offices, two bathrooms, and a functional kitchen, creating an efficient balance between administrative and operational space. With direct access to major arterial routes and highways, this property offers the visibility,