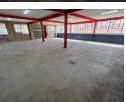

## Industrial Property to Rent in Strijdompark, Randburg

This 225sqm industrial warehouse unit is now available to rent immediately at R14 000 per month, excluding VAT. Situated in a secure business park in Strijdompark, Randburg, this unit offers excellent accessibility and peace of mind with 24-hour security. The warehouse is equipped with a small private yard area and features an on-grade roller shutter door, allowing for easy loading and offloading. The internal layout includes a spacious warehouse floor, ideal for storage or light manufacturing, supported by a reliable 3-phase power supply.

Inside the unit, there are two well-sized offices, perfect for administrative operations or client meetings, along with two bathrooms and a kitchenette for added convenience. The unit is well-maintained and ready for immediate occupation, making it a practical