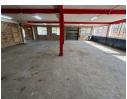

## Industrial Property to Rent in Strijdompark, Randburg

This 225sqm industrial warehouse unit is now available to rent immediately at R14 000 per month, excluding VAT. Situated in a secure business park in Strijdompark, Randburg, this unit offers excellent accessibility and peace of mind with 24-hour security. The warehouse is equipped with a small private yard area and features an on-grade roller shutter door, allowing for easy loading and offloading. The internal layout includes a spacious warehouse floor, ideal for storage or light manufacturing, supported by a reliable 3-phase power supply.

Inside the unit, there are two well-sized offices, perfect for administrative operations or client meetings, along with two bathrooms and a kitchenette for added convenience. The unit is well-maintained and ready for immediate occupation, making it a practical