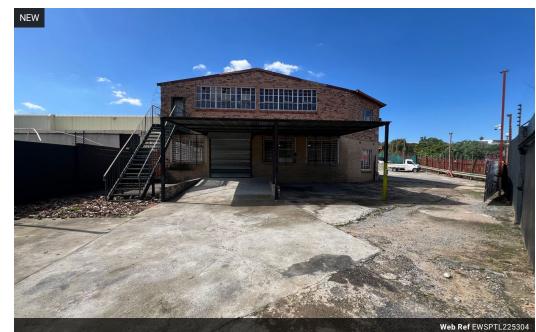

## Industrial Property to Rent in Strijdompark, Randburg

This 225sqm industrial warehouse unit is now available to rent immediately at R14 000 per month, excluding VAT. Situated in a secure business park in Strijdompark, Randburg, this unit offers excellent accessibility and peace of mind with 24-hour security. The warehouse is equipped with a small private yard area and features an on-grade roller shutter door, allowing for easy loading and offloading. The internal layout includes a spacious warehouse floor, ideal for storage or light manufacturing, supported by a reliable 3-phase power supply.

Inside the unit, there are two well-sized offices, perfect for administrative operations or client meetings, along with two bathrooms and a kitchenette for added convenience. The unit is well-maintained and ready for immediate occupation, making it a practical