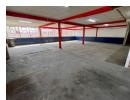

## Industrial Property to Rent in Strijdompark, Randburg

This 225sqm industrial warehouse unit is now available to rent immediately at R14 000 per month, excluding VAT. Situated in a secure business park in Strijdompark, Randburg, this unit offers excellent accessibility and peace of mind with 24-hour security. The warehouse is equipped with a small private yard area and features an on-grade roller shutter door, allowing for easy loading and offloading. The internal layout includes a spacious warehouse floor, ideal for storage or light manufacturing, supported by a reliable 3-phase power supply.

Inside the unit, there are two well-sized offices, perfect for administrative operations or client meetings, along with two bathrooms and a kitchenette for added convenience. The unit is well-maintained and ready for immediate occupation, making it a practical