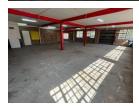

## Industrial Property to Rent in Strijdompark, Randburg

This 225sqm industrial warehouse unit is now available to rent immediately at R14 000 per month, excluding VAT. Situated in a secure business park in Strijdompark, Randburg, this unit offers excellent accessibility and peace of mind with 24-hour security. The warehouse is equipped with a small private yard area and features an on-grade roller shutter door, allowing for easy loading and offloading. The internal layout includes a spacious warehouse floor, ideal for storage or light manufacturing, supported by a reliable 3-phase power supply.

Inside the unit, there are two well-sized offices, perfect for administrative operations or client meetings, along with two bathrooms and a kitchenette for added convenience. The unit is well-maintained and ready for immediate occupation, making it a practical