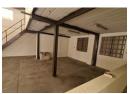

## Modern 1,300m<sup>2</sup> Industrial Space with Offices & Showroom in Prime Strijdompark

Elevate your operations with this versatile 1,300m² industrial property, ideally located in the bustling business hub of Strijdompark. Spread across three levels, the building offers a professional environment with air-conditioned offices, dedicated boardrooms, four bathrooms with showers, and two fully equipped kitchens, tailored for both comfort and productivity.