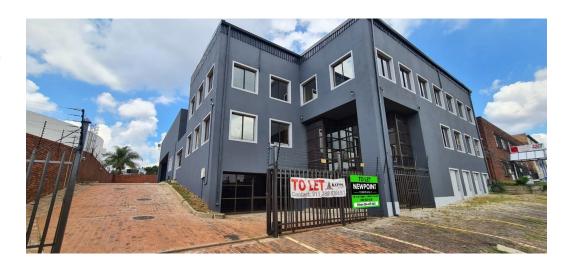

## Modern 1,300m<sup>2</sup> Industrial Space with Offices & Showroom in Prime Strijdompark

Elevate your operations with this versatile 1,300m² industrial property, ideally located in the bustling business hub of Strijdompark. Spread across three levels, the building offers a professional environment with air-conditioned offices, dedicated boardrooms, four bathrooms with showers, and two fully equipped kitchens, tailored for both comfort and productivity.

The property features two large showroom-style warehouse areas, perfect for showcasing products, storing inventory, or facilitating light manufacturing. With excellent accessibility and a layout that suits a wide range of industries, this well-maintained