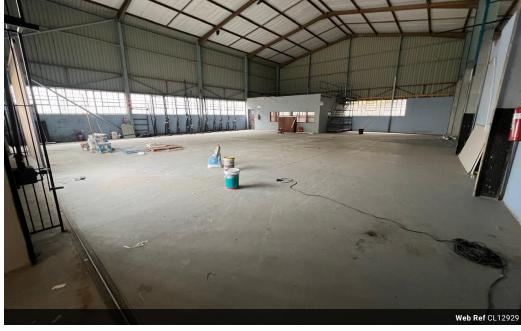

## Versatile 1,000m<sup>2</sup> Industrial Property with Showroom in Prime Strijdompark Location

Unlock your business potential with this 1,000m² industrial property in the heart of Strijdompark, Randburg—available to let at R60,000/month (excl. VAT) or for sale at R6,000,000. Featuring a smart layout that includes approximately 380m² of modern office and showroom space, this property is ideal for businesses needing a client-facing area alongside efficient warehousing operations.

Designed for ease and efficiency, the site includes four roller shutter doors, a dedicated loading dock, and ample parking for staff and visitors. Located in a bustling industrial hub with excellent exposure, this property offers the perfect blend of accessibility,

## **Features**

Zoning Industrial

Interior

Power 3 Phase Power Amps Yes 150 **Sizes** Floor Size

1,000m<sup>2</sup>