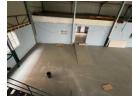

## Versatile 1,000m<sup>2</sup> Industrial Property with Showroom in Prime Strijdompark Location

Unlock your business potential with this 1,000m² industrial property in the heart of Strijdompark, Randburg—available to let at R60,000/month (excl. VAT) or for sale at R6,000,000. Featuring a smart layout that includes approximately 380m² of modern office and showroom space, this property is ideal for businesses needing a client-facing area alongside efficient warehousing operations.

Designed for ease and efficiency, the site includes four roller shutter doors, a dedicated loading dock, and ample parking for staff and visitors. Located in a bustling industrial hub with excellent exposure, this property offers the perfect blend of accessibility,