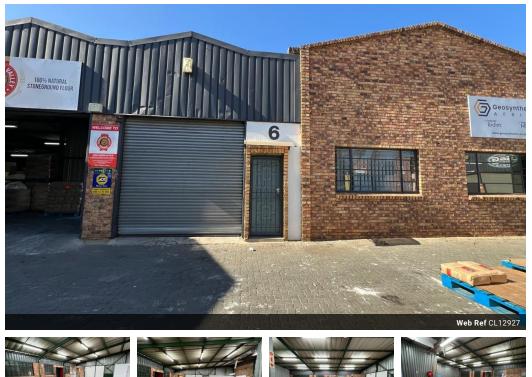

## Secure 223m<sup>2</sup> Industrial Unit with 3-Phase Power in Strijdompark, Randburg

Position your business in a secure and accessible 223m<sup>2</sup> warehouse located in a well-managed business park in Strijdompark. This unit offers 3-phase power (60 amps), a spacious open-plan layout with a dedicated storage room, and an on-grade roller shutter door for smooth deliveries and dispatch. With perimeter and electric fencing, along with daytime security, your operations are kept safe and secure.

Ideal for light manufacturing, storage, or small-scale distribution, the space also includes a private kitchenette and bathroom to accommodate daily staff needs. Whether you're a growing business or looking for a more practical setup, this unit offers a