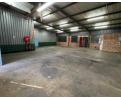

## Secure 223m<sup>2</sup> Industrial Unit with 3-Phase Power in Strijdompark, Randburg

Position your business in a secure and accessible 223m<sup>2</sup> warehouse located in a well-managed business park in Strijdompark. This unit offers 3-phase power (60 amps), a spacious open-plan layout with a dedicated storage room, and an on-grade roller shutter door for smooth deliveries and dispatch. With perimeter and electric fencing, along with daytime security, your operations are kept safe and secure.

Ideal for light manufacturing, storage, or small-scale distribution, the space also includes a private kitchenette and bathroom to accommodate daily staff needs. Whether you're a growing business or looking for a more practical setup, this unit offers a