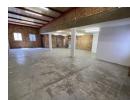

### Industrial Property to Rent in Strijdompark, Randburg

3 Tn/m<sup>2</sup>

Yes

Yes

80

This well-maintained industrial warehouse, measuring 254sqm, is immediately available to rent in the secure and popular industrial hub of Strijdompark, Randburg. Priced at R19 799 per month (excluding VAT and utilities), this unit is situated in a clean, well-run park that offers 24-hour security, ensuring peace of mind for your business operations. The warehouse features an on-grade roller shutter door, excellent internal height for racking or storage, and a durable floor space ideal for light industrial or logistics operations. It also boasts a robust 3-phase power supply with 80 amps, catering to businesses with higher electrical demands.

The unit is designed for functionality and comfort, with two bathrooms, a convenient shower, and a kitchenette on the ground floor

Yes

4