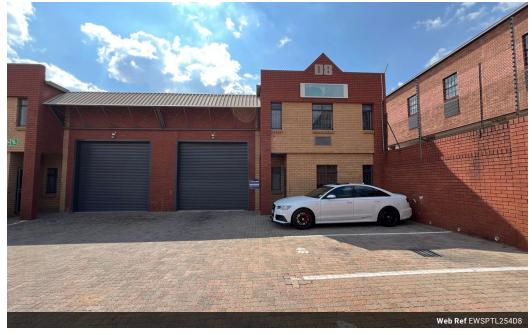

### Industrial Property to Rent in Strijdompark, Randburg

3 Tn/m<sup>2</sup>

Yes

Yes

80

This well-maintained industrial warehouse, measuring 254sqm, is immediately available to rent in the secure and popular industrial hub of Strijdompark, Randburg. Priced at R19 799 per month (excluding VAT and utilities), this unit is situated in a clean, well-run park that offers 24-hour security, ensuring peace of mind for your business operations. The warehouse features an on-grade roller shutter door, excellent internal height for racking or storage, and a durable floor space ideal for light industrial or logistics operations. It also boasts a robust 3-phase power supply with 80 amps, catering to businesses with higher electrical demands.