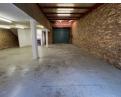

### Industrial Property to Rent in Strijdompark, Randburg

3 Tn/m<sup>2</sup>

Yes

Yes

80

This well-maintained industrial warehouse, measuring 254sqm, is immediately available to rent in the secure and popular industrial hub of Strijdompark, Randburg. Priced at R19 799 per month (excluding VAT and utilities), this unit is situated in a clean, well-run park that offers 24-hour security, ensuring peace of mind for your business operations. The warehouse features an on-grade roller shutter door, excellent internal height for racking or storage, and a durable floor space ideal for light industrial or logistics operations. It also boasts a robust 3-phase power supply with 80 amps, catering to businesses with higher electrical demands.

The unit is designed for functionality and comfort, with two bathrooms, a convenient shower, and a kitchenette on the ground floor

Yes

4

#### Interior

Extras

Floor Loading Cap. Air Conditioning Power 3 Phase Power Amps

24 Hour Access 24 Hour Response

**Exterior** Security Open Parking Bays Sizes Floor Size

254m<sup>2</sup>