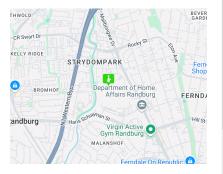

## Industrial Property to Rent in Strijdompark, Randburg

This well-maintained industrial property offers 1,070sqm under roof and sits on a 1,532sqm stand, ideally located just off Malibongwe Drive in the sought-after industrial hub of Strijdompark, Randburg. Available to rent at R64,200 per month (plus VAT and utilities), the warehouse features a modern and practical layout, boasting excellent warehouse height, two large roller shutter doors for easy access, and ample floor space. The property also includes two offices, two spacious mezzanine levels, and a robust 3-phase power supply, making it a versatile space for a range of industrial operations.