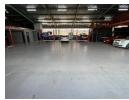

## Industrial Property to Rent in Strijdompark, Randburg

This well-maintained industrial property offers 1,070sqm under roof and sits on a 1,532sqm stand, ideally located just off Malibongwe Drive in the sought-after industrial hub of Strijdompark, Randburg. Available to rent at R64,200 per month (plus VAT and utilities), the warehouse features a modern and practical layout, boasting excellent warehouse height, two large roller shutter doors for easy access, and ample floor space. The property also includes two offices, two spacious mezzanine levels, and a robust 3-phase power supply, making it a versatile space for a range of industrial operations.