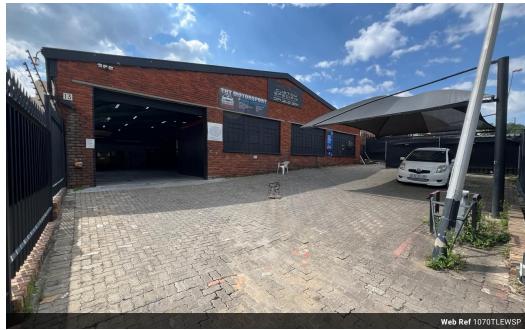

## Industrial Property to Rent in Strijdompark, Randburg

This well-maintained industrial property offers 1,070sqm under roof and sits on a 1,532sqm stand, ideally located just off Malibongwe Drive in the sought-after industrial hub of Strijdompark, Randburg. Available to rent at R64,200 per month (plus VAT and utilities), the warehouse features a modern and practical layout, boasting excellent warehouse height, two large roller shutter doors for easy access, and ample floor space. The property also includes two offices, two spacious mezzanine levels, and a robust 3-phase power supply, making it a versatile space for a range of industrial operations.

With its strategic location and adaptable design, this unit is particularly well-suited to businesses in the automotive sector, such as