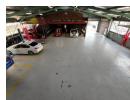

## Industrial Property to Rent in Strijdompark, Randburg

This well-maintained industrial property offers 1,070sqm under roof and sits on a 1,532sqm stand, ideally located just off Malibongwe Drive in the sought-after industrial hub of Strijdompark, Randburg. Available to rent at R64,200 per month (plus VAT and utilities), the warehouse features a modern and practical layout, boasting excellent warehouse height, two large roller shutter doors for easy access, and ample floor space. The property also includes two offices, two spacious mezzanine levels, and a robust 3-phase power supply, making it a versatile space for a range of industrial operations.

## **Features**

Zoning Industrial

Floor Loading Cap. 2 Tn/m²
Power 3 Phase Yes
Power Amps 100

**Exterior**Covered Parking Bays
Open Parking Bays

**Sizes** Floor Size

Land Size

1,070m² 1,532m²

Extras