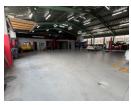

## Industrial Property to Rent in Strijdompark, Randburg

This well-maintained industrial property offers 1,070sqm under roof and sits on a 1,532sqm stand, ideally located just off Malibongwe Drive in the sought-after industrial hub of Strijdompark, Randburg. Available to rent at R64,200 per month (plus VAT and utilities), the warehouse features a modern and practical layout, boasting excellent warehouse height, two large roller shutter doors for easy access, and ample floor space. The property also includes two offices, two spacious mezzanine levels, and a robust 3-phase power supply, making it a versatile space for a range of industrial operations.