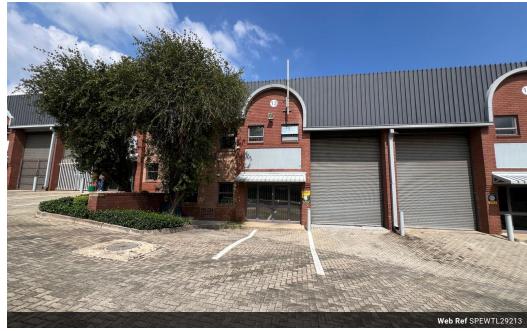

## Industrial Property to Rent in Strijdompark, Randburg

This 292sqm industrial warehouse unit is immediately available to rent at R20 440 per month, excluding VAT. Located in a secure and well-maintained business park in Strijdompark, Randburg, the unit benefits from 24-hour security, ensuring peace of mind for your business operations. The space features an on-grade roller shutter door, excellent internal height for racking or storage, and solid floor space ideal for warehousing, light manufacturing, or distribution activities. Additionally, the unit is equipped with 3-phase power, catering to businesses with more intensive electrical needs.