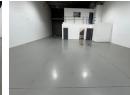

## Industrial Property to Rent in Strijdompark, Randburg

This 292sqm industrial warehouse unit is immediately available to rent at R20 440 per month, excluding VAT. Located in a secure and well-maintained business park in Strijdompark, Randburg, the unit benefits from 24-hour security, ensuring peace of mind for your business operations. The space features an on-grade roller shutter door, excellent internal height for racking or storage, and solid floor space ideal for warehousing, light manufacturing, or distribution activities. Additionally, the unit is equipped with 3-phase power, catering to businesses with more intensive electrical needs.

 $Inside, the \ warehouse \ includes \ a \ professional \ reception \ area, two \ well-sized \ offices, and \ two \ bathrooms-one \ of \ which \ includes \ a$ 