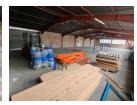

## Industrial Property to Rent in Strijdompark, Randburg

This spacious 425sqm industrial warehouse is available for immediate rent at R19 592 plus VAT and utilities, offering a highly functional space in a well-maintained and secure business park. Situated in Strijdompark, Randburg, the property is conveniently located just off the main Malibongwe Drive, ensuring easy access to major transport routes. The unit features a 2.5m high ongrade roller shutter door, providing smooth access for vehicles, along with excellent floor space and a high warehouse roof to accommodate a variety of storage and operational needs.

In addition to the ample warehouse area, the unit includes generous office space, making it ideal for businesses requiring both administrative and storage functions. The facility is equipped with two bathrooms, one kitchenette for convenience, and a 3-phase