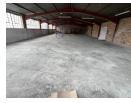

## Industrial Property to Rent in Strijdompark, Randburg

This spacious 425sqm industrial warehouse is available for immediate rent at R19 592 plus VAT and utilities, offering a highly functional space in a well-maintained and secure business park. Situated in Strijdompark, Randburg, the property is conveniently located just off the main Malibongwe Drive, ensuring easy access to major transport routes. The unit features a 2.5m high ongrade roller shutter door, providing smooth access for vehicles, along with excellent floor space and a high warehouse roof to accommodate a variety of storage and operational needs.

In addition to the ample warehouse area, the unit includes generous office space, making it ideal for businesses requiring both administrative and storage functions. The facility is equipped with two bathrooms, one kitchenette for convenience, and a 3-phase