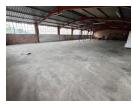

## Industrial Property to Rent in Strijdompark, Randburg

This spacious 425sqm industrial warehouse is available for immediate rent at R19 592 plus VAT and utilities, offering a highly functional space in a well-maintained and secure business park. Situated in Strijdompark, Randburg, the property is conveniently located just off the main Malibongwe Drive, ensuring easy access to major transport routes. The unit features a 2.5m high ongrade roller shutter door, providing smooth access for vehicles, along with excellent floor space and a high warehouse roof to accommodate a variety of storage and operational needs.

In addition to the ample warehouse area, the unit includes generous office space, making it ideal for businesses requiring both administrative and storage functions. The facility is equipped with two bathrooms, one kitchenette for convenience, and a 3-phase