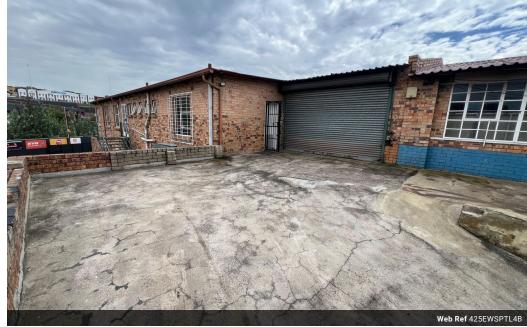

## Industrial Property to Rent in Strijdompark, Randburg

This spacious 425sqm industrial warehouse is available for immediate rent at R19 592 plus VAT and utilities, offering a highly functional space in a well-maintained and secure business park. Situated in Strijdompark, Randburg, the property is conveniently located just off the main Malibongwe Drive, ensuring easy access to major transport routes. The unit features a 2.5m high ongrade roller shutter door, providing smooth access for vehicles, along with excellent floor space and a high warehouse roof to accommodate a variety of storage and operational needs.

In addition to the ample warehouse area, the unit includes generous office space, making it ideal for businesses requiring both administrative and storage functions. The facility is equipped with two bathrooms, one kitchenette for convenience, and a 3-phase