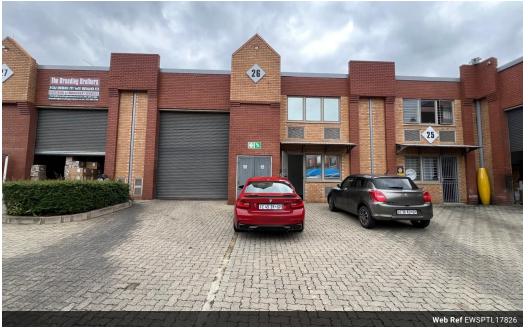

## Industrial Property to Rent in Strijdompark, Randburg

This industrial warehouse, spanning 178sqm, is available for immediate rent at R12,417 plus VAT and utilities. Located in the wellmaintained and secure business park in Strijdompark, Randburg, the property offers excellent accessibility with 24-hour on-site security for peace of mind. The unit features an on-grade roller shutter door with a 4m height, providing easy access for large deliveries. It is complemented by a spacious layout, high warehouse roof, and ample natural light, creating a productive and efficient working environment.

In addition to the warehouse space, the unit includes a neat reception area, an upstairs boardroom, and two bathrooms (one with a shower) for convenience. There is also designated storage space to keep operations organized, and the warehouse is equipped