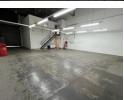

## Industrial Property to Rent in Strijdompark, Randburg

This industrial warehouse, located in Strijdompark, Randburg, offers 273sqm of well-maintained space available for immediate rent at R19,110 plus VAT and utilities. The property is situated within a secure and tidy business park that provides 24-hour on-site security, ensuring a safe and controlled environment for your operations. The warehouse features a 4-meter-high on-grade roller shutter, providing easy access for vehicles and deliveries. With excellent warehouse roof height and ample floor space, it is ideal for various industrial or storage needs.

Inside the unit, you'll find a neat reception area that welcomes visitors, alongside office space upstairs to accommodate your administrative team. The warehouse is equipped with two bathrooms, one shower, and a kitchenette for convenience. Additionally,