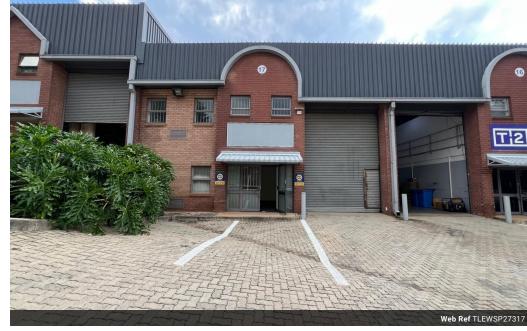

## Industrial Property to Rent in Strijdompark, Randburg

This industrial warehouse, located in Strijdompark, Randburg, offers 273sqm of well-maintained space available for immediate rent at R19,110 plus VAT and utilities. The property is situated within a secure and tidy business park that provides 24-hour on-site security, ensuring a safe and controlled environment for your operations. The warehouse features a 4-meter-high on-grade roller shutter, providing easy access for vehicles and deliveries. With excellent warehouse roof height and ample floor space, it is ideal for various industrial or storage needs.

Inside the unit, you'll find a neat reception area that welcomes visitors, alongside office space upstairs to accommodate your administrative team. The warehouse is equipped with two bathrooms, one shower, and a kitchenette for convenience. Additionally,