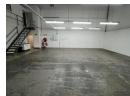

## Industrial Property to Rent in Strijdompark, Randburg

This industrial warehouse, located in Strijdompark, Randburg, offers 273sqm of well-maintained space available for immediate rent at R19,110 plus VAT and utilities. The property is situated within a secure and tidy business park that provides 24-hour on-site security, ensuring a safe and controlled environment for your operations. The warehouse features a 4-meter-high on-grade roller shutter, providing easy access for vehicles and deliveries. With excellent warehouse roof height and ample floor space, it is ideal for various industrial or storage needs.

Inside the unit, you'll find a neat reception area that welcomes visitors, alongside office space upstairs to accommodate your administrative team. The warehouse is equipped with two bathrooms, one shower, and a kitchenette for convenience. Additionally,