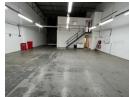

## Industrial Property to Rent in Strijdompark, Randburg

This industrial warehouse, located in Strijdompark, Randburg, offers 273sqm of well-maintained space available for immediate rent at R19,110 plus VAT and utilities. The property is situated within a secure and tidy business park that provides 24-hour on-site security, ensuring a safe and controlled environment for your operations. The warehouse features a 4-meter-high on-grade roller shutter, providing easy access for vehicles and deliveries. With excellent warehouse roof height and ample floor space, it is ideal for various industrial or storage needs.

Inside the unit, you'll find a neat reception area that welcomes visitors, alongside office space upstairs to accommodate your administrative team. The warehouse is equipped with two bathrooms, one shower, and a kitchenette for convenience. Additionally,