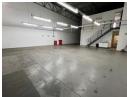

## Industrial Property to Rent in Strijdompark, Randburg

This industrial warehouse, located in Strijdompark, Randburg, offers 273sqm of well-maintained space available for immediate rent at R19,110 plus VAT and utilities. The property is situated within a secure and tidy business park that provides 24-hour on-site security, ensuring a safe and controlled environment for your operations. The warehouse features a 4-meter-high on-grade roller shutter, providing easy access for vehicles and deliveries. With excellent warehouse roof height and ample floor space, it is ideal for various industrial or storage needs.

Inside the unit, you'll find a neat reception area that welcomes visitors, alongside office space upstairs to accommodate your administrative team. The warehouse is equipped with two bathrooms, one shower, and a kitchenette for convenience. Additionally,