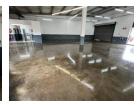

## Industrial Property to Rent in Strijdompark, Randburg

This industrial warehouse/showroom, located in a secure and well-maintained business park in Strijdompark, Randburg, offers a prime space of 385sqm, available for immediate rental at R38,500 plus VAT and utilities. Situated on the main road, Malibongwe Drive, the property benefits from excellent exposure to passing traffic, making it an ideal location for businesses looking to increase visibility. The unit boasts a spacious warehouse/showroom floor, providing ample space for various industrial or retail activities.

The warehouse is equipped with a range of practical features, including an on-grade roller shutter door for easy access, high roof clearance, and 80 amps of 3-phase power to support heavy-duty operations. The unit also includes essential amenities such as