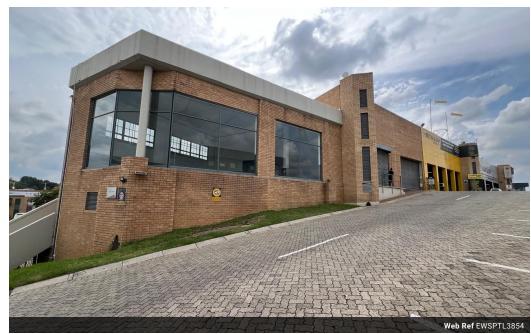

## Industrial Property to Rent in Strijdompark, Randburg

This industrial warehouse/showroom, located in a secure and well-maintained business park in Strijdompark, Randburg, offers a prime space of 385sqm, available for immediate rental at R38,500 plus VAT and utilities. Situated on the main road, Malibongwe Drive, the property benefits from excellent exposure to passing traffic, making it an ideal location for businesses looking to increase visibility. The unit boasts a spacious warehouse/showroom floor, providing ample space for various industrial or retail activities.

The warehouse is equipped with a range of practical features, including an on-grade roller shutter door for easy access, high roof clearance, and 80 amps of 3-phase power to support heavy-duty operations. The unit also includes essential amenities such as