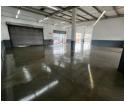

## Industrial Property to Rent in Strijdompark, Randburg

This industrial warehouse/showroom, located in a secure and well-maintained business park in Strijdompark, Randburg, offers a prime space of 385sqm, available for immediate rental at R38,500 plus VAT and utilities. Situated on the main road, Malibongwe Drive, the property benefits from excellent exposure to passing traffic, making it an ideal location for businesses looking to increase visibility. The unit boasts a spacious warehouse/showroom floor, providing ample space for various industrial or retail activities.

The warehouse is equipped with a range of practical features, including an on-grade roller shutter door for easy access, high roof clearance, and 80 amps of 3-phase power to support heavy-duty operations. The unit also includes essential amenities such as