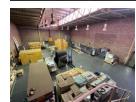

Gross Monthly Rental R24,894 Excl. VAT Monthly Rates R1 Excl. VAT

Industrial Property to Rent in Strijdompark, Randburg

3 Tn/m<sup>2</sup>

Yes

100

This industrial warehouse, spanning 398sqm, is available for rent at R24,894 plus VAT and utilities. Located in the well-maintained and secure business park in Strijdompark, Randburg, this property is easily accessible just off Malibongwe Drive, one of the main roads in the area. The warehouse features a convenient on-grade roller shutter door, offering smooth access for loading and unloading. It boasts a good roof height, providing ample vertical space for storage or operations, as well as a generous floor area that can accommodate a variety of industrial activities. The warehouse is also equipped with 100 amps of 3-phase power, ensuring that it can support heavy machinery or equipment.

Yes

4

In addition to the spacious warehouse area, the unit offers practical amenities to enhance convenience for staff and operations.