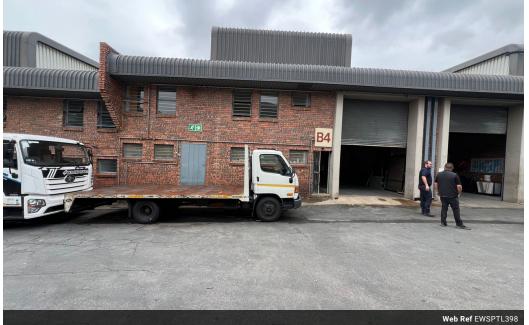

Gross Monthly Rental R24,894 Excl. VAT Monthly Rates R1 Excl. VAT

Industrial Property to Rent in Strijdompark, Randburg

3 Tn/m<sup>2</sup>

Yes

100

This industrial warehouse, spanning 398sqm, is available for rent at R24,894 plus VAT and utilities. Located in the well-maintained and secure business park in Strijdompark, Randburg, this property is easily accessible just off Malibongwe Drive, one of the main roads in the area. The warehouse features a convenient on-grade roller shutter door, offering smooth access for loading and unloading. It boasts a good roof height, providing ample vertical space for storage or operations, as well as a generous floor area that can accommodate a variety of industrial activities. The warehouse is also equipped with 100 amps of 3-phase power, ensuring that it can support heavy machinery or equipment.