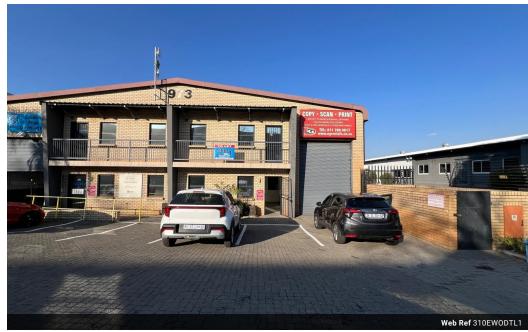

## Industrial Property to Rent in Olivedale, Randburg

This 310sqm industrial warehouse unit, available for immediate rental at R25,500 per month (excluding VAT), is a well-maintained sectional titled mini unit located within a secure and professionally managed business estate in Olivedale, Randburg. The estate offers 24-hour security, ensuring a safe and reliable working environment for your operations. The unit features a convenient ongrade roller shutter door, providing easy access for loading and offloading, as well as a spacious warehouse floor ideal for manufacturing, distribution, or storage.