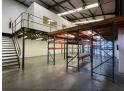

Inside, the warehouse includes a neat mezzanine level that adds valuable operational or storage space. The layout also boasts a tidy reception area leading to ample upstairs office space, making it suitable for businesses requiring both admin and industrial