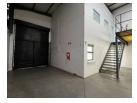

## Industrial Property to Rent in Olivedale, Randburg

This 310sqm industrial warehouse unit, available for immediate rental at R25,500 per month (excluding VAT), is a well-maintained sectional titled mini unit located within a secure and professionally managed business estate in Olivedale, Randburg. The estate offers 24-hour security, ensuring a safe and reliable working environment for your operations. The unit features a convenient ongrade roller shutter door, providing easy access for loading and offloading, as well as a spacious warehouse floor ideal for manufacturing, distribution, or storage.