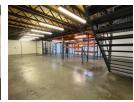

## Industrial Property to Rent in Olivedale, Randburg

This 310sqm industrial warehouse unit, available for immediate rental at R25,500 per month (excluding VAT), is a well-maintained sectional titled mini unit located within a secure and professionally managed business estate in Olivedale, Randburg. The estate offers 24-hour security, ensuring a safe and reliable working environment for your operations. The unit features a convenient ongrade roller shutter door, providing easy access for loading and offloading, as well as a spacious warehouse floor ideal for manufacturing, distribution, or storage.

Inside, the warehouse includes a neat mezzanine level that adds valuable operational or storage space. The layout also boasts a tidy reception area leading to ample upstairs office space, making it suitable for businesses requiring both admin and industrial